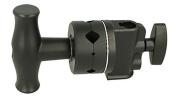

## Product Data Sheet

| A 65mm Griphead with an offset Ø16mm receiver |                                   |
|-----------------------------------------------|-----------------------------------|
| Part Nos                                      | G1210 - Silver<br>G121001 - Black |
| Receiver Diameter                             | Ø16mm                             |
| Works With                                    | Ø6,10,12 &16mm pins/arms          |
| Materials                                     | Cast Aluminium                    |
| WLL                                           | Not Rated                         |
| Weight                                        | 0.70Kg                            |