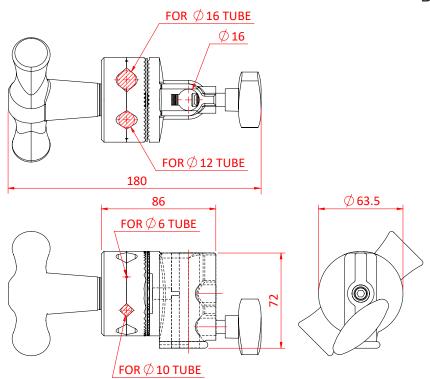

## Product Data Sheet

| A 65mm Griphead with an offset Ø16mm receiver |                                   |
|-----------------------------------------------|-----------------------------------|
| Part Nos                                      | G1210 - Silver<br>G121001 - Black |
| Receiver Diameter                             | Ø16mm                             |
| Works With                                    | Ø6,10,12 &16mm pins/arms          |
| Materials                                     | Cast Aluminium                    |
| WLL                                           | Not Rated                         |
| Weight                                        | 0.70Kg                            |

Dimensions in mm

DIMENSIONS ARE A GUIDE ONLY AND MAY VARY

Doughty Engineering Ltd - Crow Arch Lane, Ringwood, Hampshire, BH24 1NZ, UK +44 (0) 1425 478961, sales@doughty-engineering.co.uk - www.doughty-engineering.co.uk