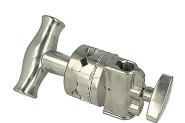

## Product Data Sheet

| A 65mm Griphead with an offset Ø16mm receiver |                                   |
|-----------------------------------------------|-----------------------------------|
| Part Nos                                      | G1210 - Silver<br>G121001 - Black |
| Receiver Diameter                             | Ø16mm                             |
| Works With                                    | Ø6,10,12 &16mm pins/arms          |
| Materials                                     | Cast Aluminium                    |
| WLL                                           | Not Rated                         |
| Weight                                        | 0.70Kg                            |