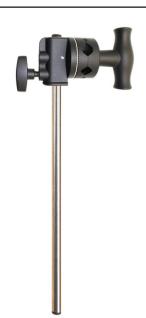

## **Product Data Sheet**

| A Griphead fitted with an extension arm |                                                                 |
|-----------------------------------------|-----------------------------------------------------------------|
| Part Nos                                | G1230 - 500mm x 16mm - 0.84Kg<br>G1235 - 1000mm x 16mm - 1.06Kg |
| Diameter                                | Ø16mm                                                           |
| Materials                               | Stainless Steel<br>Cast Aluminium                               |
| WLL                                     | Not Rated                                                       |