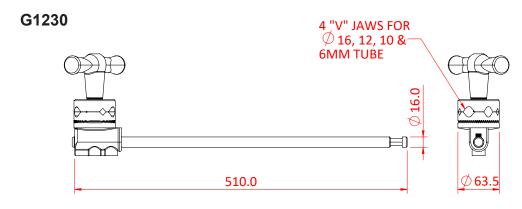

## **Product Data Sheet**

| A Griphead fitted with an extension arm |                                                                 |
|-----------------------------------------|-----------------------------------------------------------------|
| Part Nos                                | G1230 - 500mm x 16mm - 0.84Kg<br>G1235 - 1000mm x 16mm - 1.06Kg |
| Diameter                                | Ø16mm                                                           |
| Materials                               | Stainless Steel<br>Cast Aluminium                               |
| WLL                                     | Not Rated                                                       |

## Dimensions in mm

## DIMENSIONS ARE A GUIDE ONLY AND MAY VARY

Doughty Engineering Ltd - Crow Arch Lane, Ringwood, Hampshire, BH24 1NZ, UK +44 (0) 1425 478961, sales@doughty-engineering.co.uk - www.doughty-engineering.co.uk