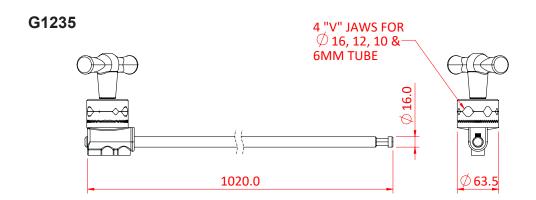

## **Product Data Sheet**

| A Griphead fitted with an extension arm |                                                                 |
|-----------------------------------------|-----------------------------------------------------------------|
| Part Nos                                | G1230 - 500mm x 16mm - 0.84Kg<br>G1235 - 1000mm x 16mm - 1.06Kg |
| Diameter                                | Ø16mm                                                           |
| Materials                               | Stainless Steel<br>Cast Aluminium                               |
| WLL                                     | Not Rated                                                       |

## Dimensions in mm

## DIMENSIONS ARE A GUIDE ONLY AND MAY VARY

Doughty Engineering Ltd - Crow Arch Lane, Ringwood, Hampshire, BH24 1NZ, UK +44 (0) 1425 478961, sales@doughty-engineering.co.uk - www.doughty-engineering.co.uk