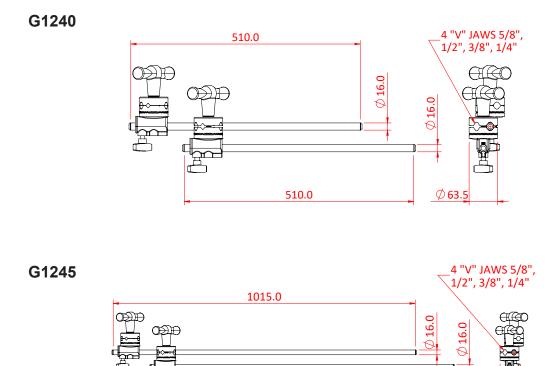

## Product Data Sheet

| A pair of gripheads fitted with extension arms |                                                                 |
|------------------------------------------------|-----------------------------------------------------------------|
| Part Nos                                       | G1240 - 500mm x 16mm - 1.58Kg<br>G1245 - 1000mm x 16mm - 2.14Kg |
| Diameter                                       | Ø16mm                                                           |
| Materials                                      | Stainless Steel<br>Cast Alumunium                               |
| WLL                                            | Not Rated                                                       |

Ø 63.5

Dimensions in mm

DIMENSIONS ARE A GUIDE ONLY AND MAY VARY

1015.0

Doughty Engineering Ltd - Crow Arch Lane, Ringwood, Hampshire, BH24 1NZ, UK +44 (0) 1425 478961, sales@doughty-engineering.co.uk - www.doughty-engineering.co.uk