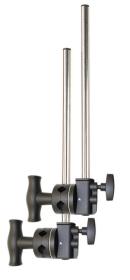

## Product Data Sheet

| A pair of gripheads fitted with extension arms |                                                                 |
|------------------------------------------------|-----------------------------------------------------------------|
| Part Nos                                       | G1240 - 500mm x 16mm - 1.58Kg<br>G1245 - 1000mm x 16mm - 2.14Kg |
| Diameter                                       | Ø16mm                                                           |
| Materials                                      | Stainless Steel<br>Cast Alumunium                               |
| WLL                                            | Not Rated                                                       |