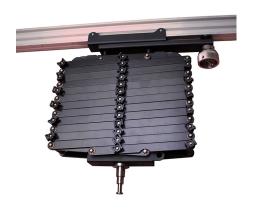

## Lightweight Pantographs - Spigot to Studio Rail

**Product Data Sheet** 

| A Lightweight Sprung Pantograph with a Studio Rail 60 carriage |                                                |
|----------------------------------------------------------------|------------------------------------------------|
| Part Nos                                                       | G1510 - 2.0m - 7.55Kg<br>G1511 - 3.0m - 8.70Kg |
| Top Mounting                                                   | Studio Rail 60                                 |
| Bottom Fixing                                                  | Ø16mm Spigot                                   |
| WLL                                                            | 3-15Kg                                         |