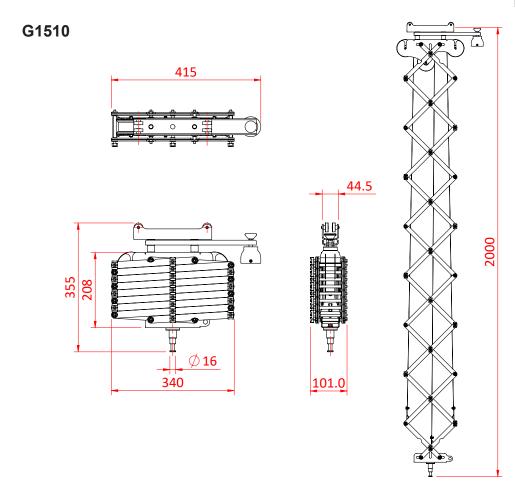

## Lightweight Pantographs - Spigot to Studio Rail

**Product Data Sheet** 

| A Lightweight Sprung Pantograph with a Studio Rail 60 carriage |                                                |
|----------------------------------------------------------------|------------------------------------------------|
| Part Nos                                                       | G1510 - 2.0m - 7.55Kg<br>G1511 - 3.0m - 8.70Kg |
| Top Mounting                                                   | Studio Rail 60                                 |
| Bottom Fixing                                                  | Ø16mm Spigot                                   |
| WLL                                                            | 3-15Kg                                         |

Dimensions in mm

Doughty Engineering Ltd - Crow Arch Lane, Ringwood, Hampshire, BH24 1NZ, UK +44 (0) 1425 478961, sales@doughty-engineering.co.uk - www.doughty-engineering.co.uk