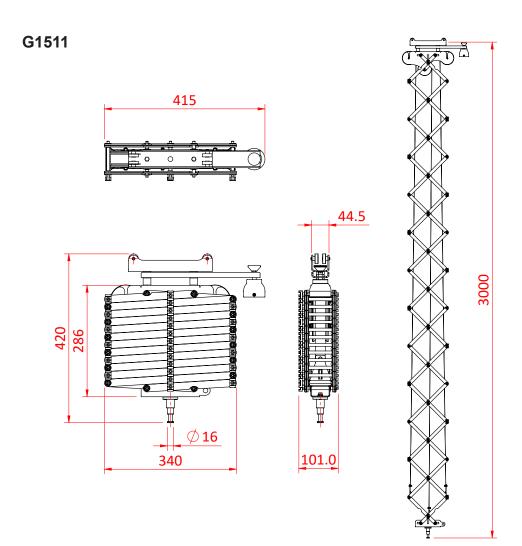

## Lightweight Pantographs - Spigot to Studio Rail

**Product Data Sheet** 

| A Lightweight Sprung Pantograph with a Studio Rail 60 carriage |                                                |
|----------------------------------------------------------------|------------------------------------------------|
| Part Nos                                                       | G1510 - 2.0m - 7.55Kg<br>G1511 - 3.0m - 8.70Kg |
| Top Mounting                                                   | Studio Rail 60                                 |
| Bottom Fixing                                                  | Ø16mm Spigot                                   |
| WLL                                                            | 3-15Kg                                         |

Dimensions in mm

Doughty Engineering Ltd - Crow Arch Lane, Ringwood, Hampshire, BH24 1NZ, UK +44 (0) 1425 478961, sales@doughty-engineering.co.uk - www.doughty-engineering.co.uk