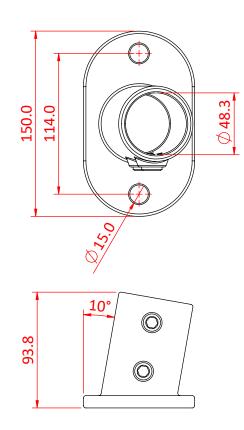

## Pipeclamp Angled Railing Base Flange 4-10 Degree

| A galvanised steel Pipe Clamp fitting. |                                           |
|----------------------------------------|-------------------------------------------|
| Part Nos                               | T17622 - Galvanised                       |
| Tube Diameter                          | Ø48.3mm                                   |
| Materials                              | Malleable Iron<br>Fixings - Grade 8.8 BZP |
| Max Tightening                         | 40Nm                                      |
| WLL                                    | N/A                                       |
| Weight                                 | 1.30Kg                                    |

Dimensions in mm

DIMENSIONS ARE A GUIDE ONLY AND MAY VARY

Doughty Engineering Ltd - Crow Arch Lane, Ringwood, Hampshire, BH24 1NZ, UK +44 (0) 1425 478961, sales@doughty-engineering.co.uk - www.doughty-engineering.co.uk