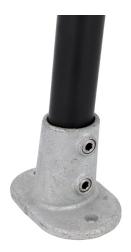

## Pipeclamp Angled Railing Base Flange 4-10 Degree

| A galvanised steel Pipe Clamp fitting. |                                           |
|----------------------------------------|-------------------------------------------|
| Part Nos                               | T17622 - Galvanised                       |
| Tube Diameter                          | Ø48.3mm                                   |
| Materials                              | Malleable Iron<br>Fixings - Grade 8.8 BZP |
| Max Tightening                         | 40Nm                                      |
| WLL                                    | N/A                                       |
| Weight                                 | 1.30Kg                                    |