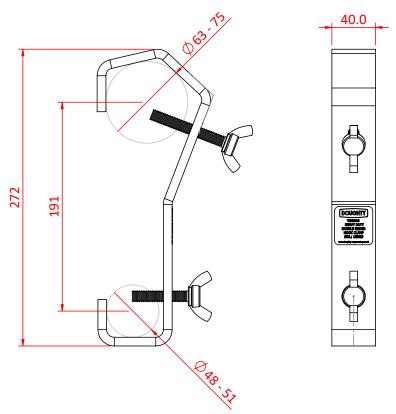

## Double Ended Hook Clamp

**Product Data Sheet** 

| A double ended Hook Clamp<br>designed to fit Ø48-51mm & Ø63-75mm |                                            |
|------------------------------------------------------------------|--------------------------------------------|
| Part Nos                                                         | T20910 - Black                             |
| Tube Diameter                                                    | Ø48 - 51mm & Ø63 - 75mm                    |
| Finish                                                           | Black Powder Paint                         |
| Materials                                                        | S275 Mild Steel<br>Fixings - Grade 8.8 BZP |
| Max Tightening<br>Torque                                         | Hand tight                                 |
| Weight                                                           | 1.03Kg                                     |
| WLL                                                              | 150Kg                                      |
| Safety Factor                                                    | 5:1                                        |

Dimensions in mm

Doughty Engineering Ltd - Crow Arch Lane, Ringwood, Hampshire, BH24 1NZ, UK +44 (0) 1425 478961, sales@doughty-engineering.co.uk - www.doughty-engineering.co.uk