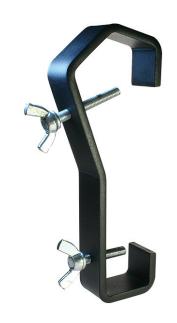

## Double Ended Hook Clamp

**Product Data Sheet** 

| A double ended Hook Clamp<br>designed to fit Ø48-51mm & Ø63-75mm |                                            |
|------------------------------------------------------------------|--------------------------------------------|
| Part Nos                                                         | T20910 - Black                             |
| Tube Diameter                                                    | Ø48 - 51mm & Ø63 - 75mm                    |
| Finish                                                           | Black Powder Paint                         |
| Materials                                                        | S275 Mild Steel<br>Fixings - Grade 8.8 BZP |
| Max Tightening<br>Torque                                         | Hand tight                                 |
| Weight                                                           | 1.03Kg                                     |
| WLL                                                              | 150Kg                                      |
| Safety Factor                                                    | 5:1                                        |