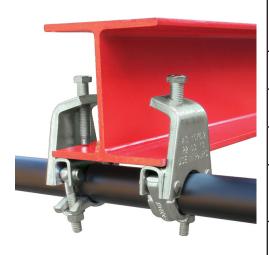

## **Gravlock Couplers**

**Product Data Sheet** 

| A pair of steel gravlock couplers |                 |
|-----------------------------------|-----------------|
| Part Nos                          | T29497          |
| Fits Flanges                      | up to 45mm      |
| Material                          | S275 Mild Steel |
| Min Tightening<br>Torque          | 54Nm            |
| Finish                            | Zinc Plated     |
| Weight                            | 3.00Kg          |
| WLL                               | 600Kg           |
| MUST BE USED IN PAIRS             |                 |

Dimensions in mm 106.0 45.0 NOTE: MUST BE USED IN PAIRS

DIMENSIONS ARE A GUIDE ONLY AND MAY VARY

Doughty Engineering Ltd - Crow Arch Lane, Ringwood, Hampshire, BH24 1NZ, UK +44 (0) 1425 478961, sales@doughty-engineering.co.uk - www.doughty-engineering.co.uk