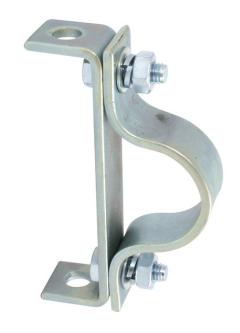

## Stud Hanger

**Product Data Sheet** 

| The Stud Hanger provides the means to drop a vertical length of studding from a horizontal barrel. |                                      |
|----------------------------------------------------------------------------------------------------|--------------------------------------|
| Part Nos                                                                                           | T30300                               |
| Tube Diameter                                                                                      | Ø48mm                                |
| Material                                                                                           | S275 Mild Steel<br>Fixings Grade 8.8 |
| Max Tightening                                                                                     | 30Nm                                 |
| Finish                                                                                             | Zinc Plated                          |
| Fixings                                                                                            | To be used with M12 Studding         |
| Weight                                                                                             | 0.50Kg                               |
| WLL                                                                                                | 100kg Vertical Stud Load             |
| Factor of Safety                                                                                   | 5:1                                  |