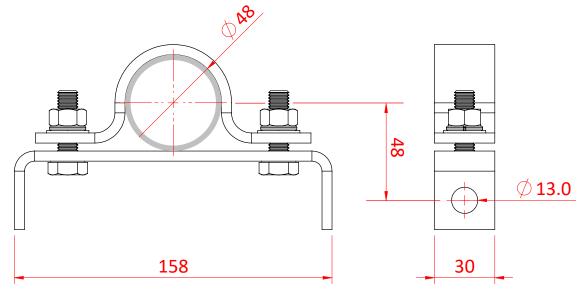

## Stud Hanger

**Product Data Sheet** 

| The Stud Hanger provides the means to drop a vertical length of studding from a horizontal barrel. |                                      |
|----------------------------------------------------------------------------------------------------|--------------------------------------|
| Part Nos                                                                                           | T30300                               |
| Tube Diameter                                                                                      | Ø48mm                                |
| Material                                                                                           | S275 Mild Steel<br>Fixings Grade 8.8 |
| Max Tightening                                                                                     | 30Nm                                 |
| Finish                                                                                             | Zinc Plated                          |
| Fixings                                                                                            | To be used with M12 Studding         |
| Weight                                                                                             | 0.50Kg                               |
| WLL                                                                                                | 100kg Vertical Stud Load             |
| Factor of Safety                                                                                   | 5:1                                  |

Dimensions in mm

Doughty Engineering Ltd - Crow Arch Lane, Ringwood, Hampshire, BH24 1NZ, UK +44 (0) 1425 478961, sales@doughty-engineering.co.uk - www.doughty-engineering.co.uk