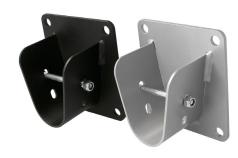

## Wall Hanger

## **Product Data Sheet**

| The Wall Hanger should be used in pairs to support a Barrel / Tube between two walls. |                                      |
|---------------------------------------------------------------------------------------|--------------------------------------|
| Part Nos                                                                              | T30408 - Silver<br>T30409 - Black    |
| Tube Diameter                                                                         | Ø48.3mm                              |
| Material                                                                              | S275 Mild Steel<br>Fixings Grade 8.8 |
| Finish                                                                                | Powder Paint                         |
| Weight                                                                                | 1.10Kg                               |
| WLL                                                                                   | 100kg                                |
| Factor of Safety                                                                      | 5:1                                  |