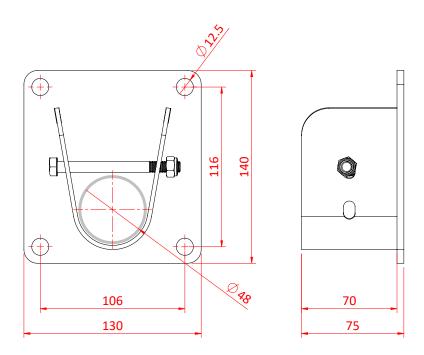

Dimensions in mm

Doughty Engineering Ltd - Crow Arch Lane, Ringwood, Hampshire, BH24 1NZ, UK +44 (0) 1425 478961, sales@doughty-engineering.co.uk - www.doughty-engineering.co.uk