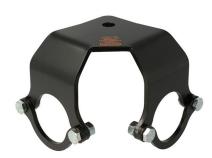

## Demountable Corner Grid Hanger

**Product Data Sheet** 

| A Steel Corner Grid Hanger which can be installed without dismantling the grid |                                      |
|--------------------------------------------------------------------------------|--------------------------------------|
| Part Nos                                                                       | T30420                               |
| Tube Diameter                                                                  | Ø48.3mm                              |
| Material                                                                       | S275 Mild Steel<br>Fixings Grade 8.8 |
| Fixings                                                                        | To be used with M12 Fixings          |
| Finish                                                                         | Powder Painted Black                 |
| Weight                                                                         | 0.40Kg                               |
| WLL                                                                            | 200kg                                |
| Factor of Safety                                                               | 5:1                                  |