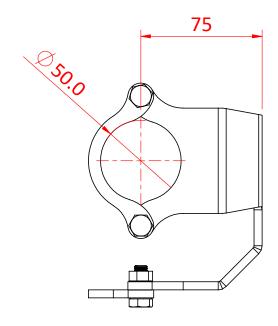

## Demountable Corner Grid Hanger

**Product Data Sheet** 

| A Steel Corner Grid Hanger which can be installed without dismantling the grid |                                      |
|--------------------------------------------------------------------------------|--------------------------------------|
| Part Nos                                                                       | T30420                               |
| Tube Diameter                                                                  | Ø48.3mm                              |
| Material                                                                       | S275 Mild Steel<br>Fixings Grade 8.8 |
| Fixings                                                                        | To be used with M12 Fixings          |
| Finish                                                                         | Powder Painted Black                 |
| Weight                                                                         | 0.40Kg                               |
| WLL                                                                            | 200kg                                |
| Factor of Safety                                                               | 5:1                                  |

Dimensions in mm

Doughty Engineering Ltd - Crow Arch Lane, Ringwood, Hampshire, BH24 1NZ, UK +44 (0) 1425 478961, sales@doughty-engineering.co.uk - www.doughty-engineering.co.uk