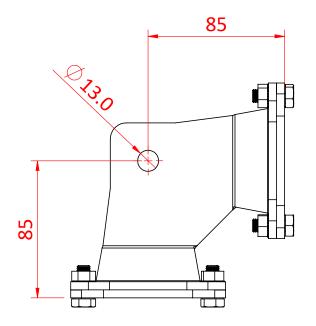

## Demountable Corner Grid Hanger

**Product Data Sheet** 

| A Steel Corner Grid Hanger which can be installed without dismantling the grid |                                      |
|--------------------------------------------------------------------------------|--------------------------------------|
| Part Nos                                                                       | T30420                               |
| Tube Diameter                                                                  | Ø48.3mm                              |
| Material                                                                       | S275 Mild Steel<br>Fixings Grade 8.8 |
| Fixings                                                                        | To be used with M12 Fixings          |
| Finish                                                                         | Powder Painted Black                 |
| Weight                                                                         | 0.40Kg                               |
| WLL                                                                            | 200kg                                |
| Factor of Safety                                                               | 5:1                                  |

Dimensions in mm

Doughty Engineering Ltd - Crow Arch Lane, Ringwood, Hampshire, BH24 1NZ, UK +44 (0) 1425 478961, sales@doughty-engineering.co.uk - www.doughty-engineering.co.uk