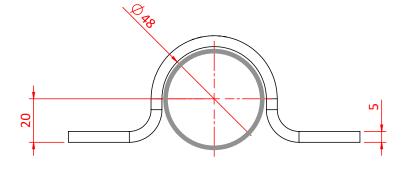

## **Product Data Sheet**

| A pressed steel saddle clamp |                                                      |
|------------------------------|------------------------------------------------------|
| Part Nos                     | T30800 - BZP<br>T30801 - Black                       |
| Tube Diameter                | Ø48mm                                                |
| Material                     | S275 Mild Steel                                      |
| Finish                       | T30800 - Zinc Plated<br>T30801 - B lack Powder Paint |
| Fixings                      | To be used with M10 fixings                          |
| Weight                       | 0.21Kg                                               |
| WLL                          | 200kg                                                |
| Factor of Safety             | 5:1                                                  |

Dimensions in mm

Doughty Engineering Ltd - Crow Arch Lane, Ringwood, Hampshire, BH24 1NZ, UK +44 (0) 1425 478961, sales@doughty-engineering.co.uk - www.doughty-engineering.co.uk