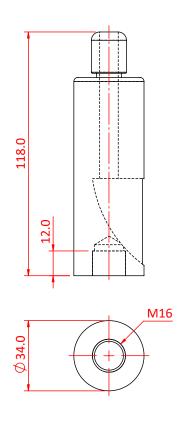

## 66SV III Cable Holder with Female Thread

| A Type 66 Cable Holder with an M16 Female Thread |                                                |
|--------------------------------------------------|------------------------------------------------|
| Part Nos                                         | Т37663                                         |
| Holder Diameter                                  | Ø34mm                                          |
| Thread                                           | M16                                            |
| Thread Depth                                     | 12mm                                           |
| WLL                                              | 6mm Wire - 135Kg<br>1/4" (6.35mm) Wire - 150Kg |
| Weight                                           | 0.24Kg                                         |

Dimensions in mm

DIMENSIONS ARE A GUIDE ONLY AND MAY VARY

Doughty Engineering Ltd - Crow Arch Lane, Ringwood, Hampshire, BH24 1NZ, UK +44 (0) 1425 478961, sales@doughty-engineering.co.uk - www.doughty-engineering.co.uk