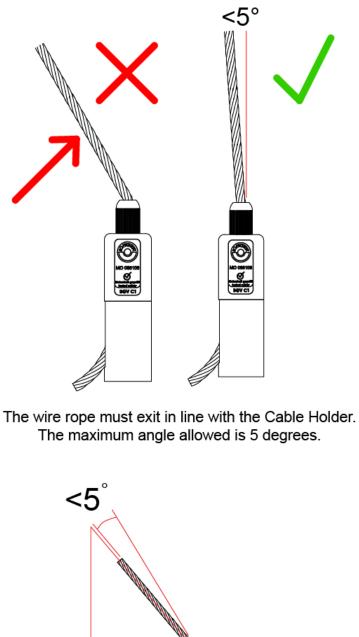

<45° Load

Reutlinger Cable Holders can be used up to an angle of 45 degrees.

The wire rope must not exceed 5 degrees when exiting the cable holder.

Doughty Engineering Ltd - Crow Arch Lane, Ringwood, Hampshire, BH24 1NZ, UK +44 (0) 1425 478961, sales@doughty-engineering.co.uk - www.doughty-engineering.co.uk