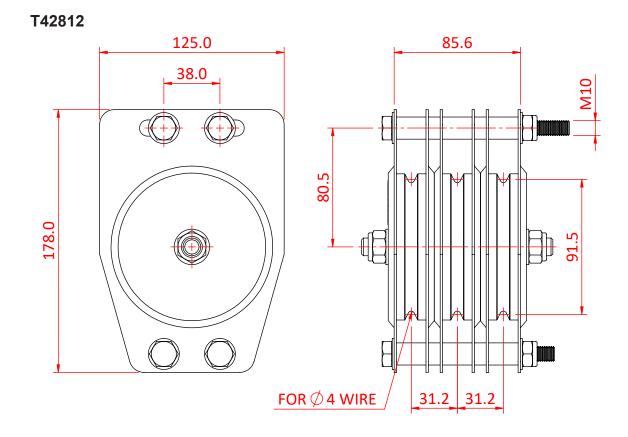

## 100mm Standard Pulleys - Wire Rope

**Product Data Sheet** 

| A Ø100mm triple sheave pulley suitable for 4mm wire |                                                                     |
|-----------------------------------------------------|---------------------------------------------------------------------|
| Part Nos                                            | T42812 - 4mm Wire - Triple                                          |
| Material                                            | Plates - CR4 Mild Steel<br>Sheaves - Nylon 6<br>Fixings - Grade 8.8 |
| Finish                                              | Powder painted black                                                |
| WLL                                                 | 150Kg                                                               |
| Safety Factor                                       | 5:1                                                                 |

Dimensions in mm

Doughty Engineering Ltd - Crow Arch Lane, Ringwood, Hampshire, BH24 1NZ, UK +44 (0) 1425 478961, sales@doughty-engineering.co.uk - www.doughty-engineering.co.uk