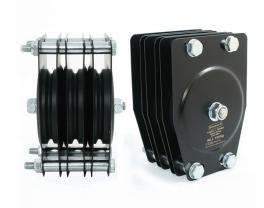

## 100mm Standard Pulleys - Wire Rope

**Product Data Sheet** 

| A Ø100mm triple sheave pulley suitable for 4mm wire |                                                                     |
|-----------------------------------------------------|---------------------------------------------------------------------|
| Part Nos                                            | T42812 - 4mm Wire - Triple                                          |
| Material                                            | Plates - CR4 Mild Steel<br>Sheaves - Nylon 6<br>Fixings - Grade 8.8 |
| Finish                                              | Powder painted black                                                |
| WLL                                                 | 150Kg                                                               |
| Safety Factor                                       | 5:1                                                                 |