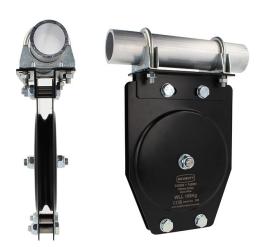

## 150mm Standard Pulleys - Wire Rope

| A Ø150mm single sheave pulley suitable for 6mm wire |                                                                     |
|-----------------------------------------------------|---------------------------------------------------------------------|
| Part Nos                                            | T42820 - 6mm Wire - Single                                          |
| Materials                                           | Plates - CR4 Mild Steel<br>Fixings - Grade 8.8<br>Sheaves - Nylon 6 |
| Finish                                              | Powder painted black                                                |
| WLL                                                 | 150Kg                                                               |
| Safety factor                                       | 5:1                                                                 |