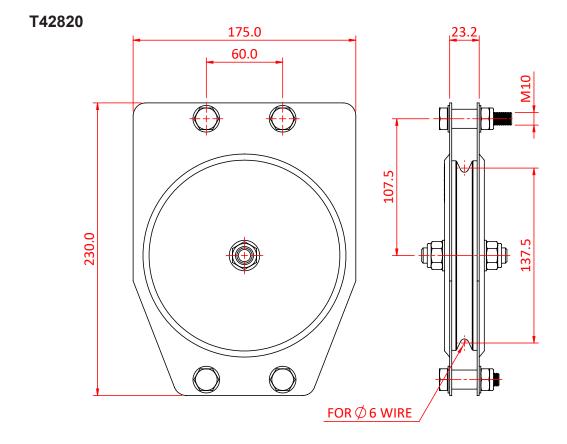

## 150mm Standard Pulleys - Wire Rope

| A Ø150mm single sheave pulley suitable for 6mm wire |                                                                     |
|-----------------------------------------------------|---------------------------------------------------------------------|
| Part Nos                                            | T42820 - 6mm Wire - Single                                          |
| Materials                                           | Plates - CR4 Mild Steel<br>Fixings - Grade 8.8<br>Sheaves - Nylon 6 |
| Finish                                              | Powder painted black                                                |
| WLL                                                 | 150Kg                                                               |
| Safety factor                                       | 5:1                                                                 |

Dimensions in mm

Doughty Engineering Ltd - Crow Arch Lane, Ringwood, Hampshire, BH24 1NZ, UK +44 (0) 1425 478961, sales@doughty-engineering.co.uk - www.doughty-engineering.co.uk