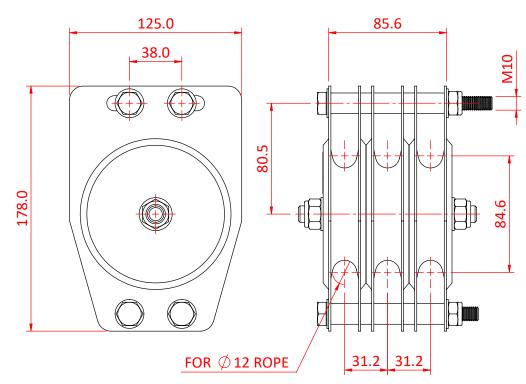

Dimensions in mm

T42838

Doughty Engineering Ltd - Crow Arch Lane, Ringwood, Hampshire, BH24 1NZ, UK +44 (0) 1425 478961, sales@doughty-engineering.co.uk - www.doughty-engineering.co.uk