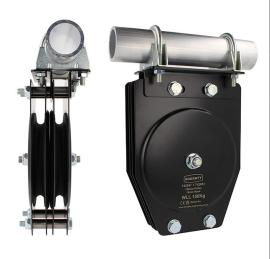

## 150mm Standard Pulleys - Rope

| A Ø150mm double sheave pulley suitable for 18mm rope |                                                                     |
|------------------------------------------------------|---------------------------------------------------------------------|
| Part Nos                                             | T42847 - 18mm Rope - Double                                         |
| Materials                                            | Plates - CR4 Mild Steel<br>Fixings - Grade 8.8<br>Sheaves - Nylon 6 |
| Finish                                               | Powder painted black                                                |
| WLL                                                  | 150Kg                                                               |
| Safety factor                                        | 5:1                                                                 |