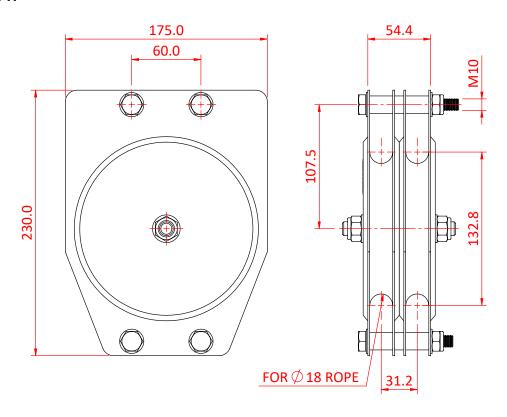

Dimensions in mm

T42847

Doughty Engineering Ltd - Crow Arch Lane, Ringwood, Hampshire, BH24 1NZ, UK +44 (0) 1425 478961, sales@doughty-engineering.co.uk - www.doughty-engineering.co.uk