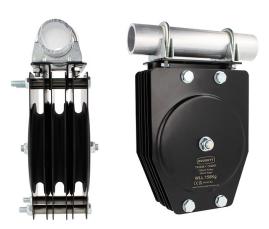

## 150mm Standard Pulleys -Rope

| A Ø150mm triple sheave pulley suitable for 18mm rope |                                                                     |
|------------------------------------------------------|---------------------------------------------------------------------|
| Part Nos                                             | T42848 - 18mm Rope - Triple                                         |
| Materials                                            | Plates - CR4 Mild Steel<br>Fixings - Grade 8.8<br>Sheaves - Nylon 6 |
| Finish                                               | Powder painted black                                                |
| WLL                                                  | 150Kg                                                               |
| Safety factor                                        | 5:1                                                                 |