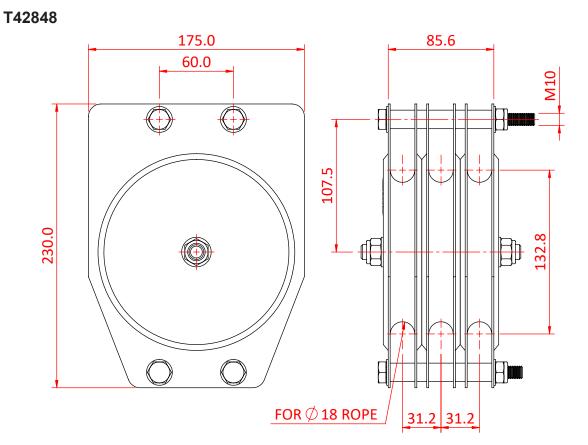

## 150mm Standard Pulleys -Rope

| A Ø150mm triple sheave pulley suitable for 18mm rope |                                                                     |
|------------------------------------------------------|---------------------------------------------------------------------|
| Part Nos                                             | T42848 - 18mm Rope - Triple                                         |
| Materials                                            | Plates - CR4 Mild Steel<br>Fixings - Grade 8.8<br>Sheaves - Nylon 6 |
| Finish                                               | Powder painted black                                                |
| WLL                                                  | 150Kg                                                               |
| Safety factor                                        | 5:1                                                                 |

Dimensions in mm

Doughty Engineering Ltd - Crow Arch Lane, Ringwood, Hampshire, BH24 1NZ, UK +44 (0) 1425 478961, sales@doughty-engineering.co.uk - www.doughty-engineering.co.uk