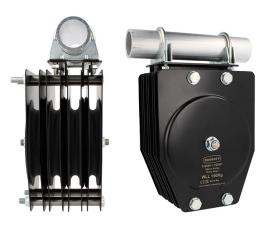

## 150mm Standard Pulleys -Rope

| A Ø150mm quad sheave pulley suitable for 18mm rope |                                                                     |
|----------------------------------------------------|---------------------------------------------------------------------|
| Part Nos                                           | T42849 - 18mm Rope - Quad                                           |
| Materials                                          | Plates - CR4 Mild Steel<br>Fixings - Grade 8.8<br>Sheaves - Nylon 6 |
| Finish                                             | Powder painted black                                                |
| WLL                                                | 150Kg                                                               |
| Safety factor                                      | 5:1                                                                 |