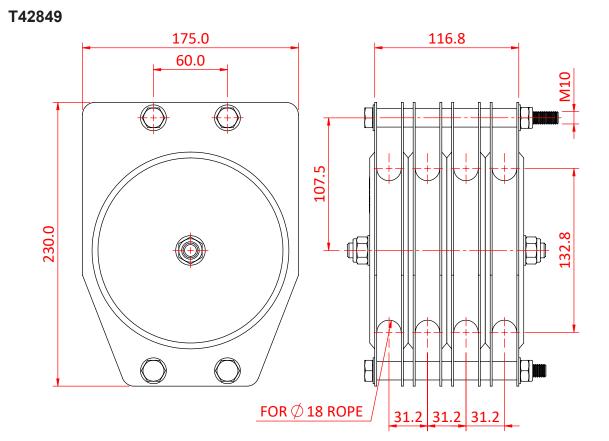

## 150mm Standard Pulleys -Rope

| A Ø150mm quad sheave pulley suitable for 18mm rope |                                                                     |
|----------------------------------------------------|---------------------------------------------------------------------|
| Part Nos                                           | T42849 - 18mm Rope - Quad                                           |
| Materials                                          | Plates - CR4 Mild Steel<br>Fixings - Grade 8.8<br>Sheaves - Nylon 6 |
| Finish                                             | Powder painted black                                                |
| WLL                                                | 150Kg                                                               |
| Safety factor                                      | 5:1                                                                 |

Dimensions in mm

Doughty Engineering Ltd - Crow Arch Lane, Ringwood, Hampshire, BH24 1NZ, UK +44 (0) 1425 478961, sales@doughty-engineering.co.uk - www.doughty-engineering.co.uk