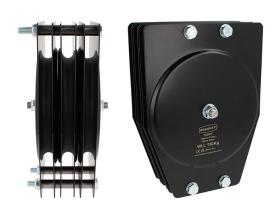

## 180mm Standard Pulleys - Rope

## **Product Data Sheet**

| A Ø180mm triple sheave pulley suitable for 18mm rope |                                                                     |
|------------------------------------------------------|---------------------------------------------------------------------|
| Part Nos                                             | T42857 - 18mm rope - Triple                                         |
| Materials                                            | Plates - CR4 Mild Steel<br>Fixings - Grade 8.8<br>Sheaves - Nylon 6 |
| Finish                                               | Powder painted black                                                |
| WLL                                                  | 150Kg                                                               |
| Safety factor                                        | 5:1                                                                 |