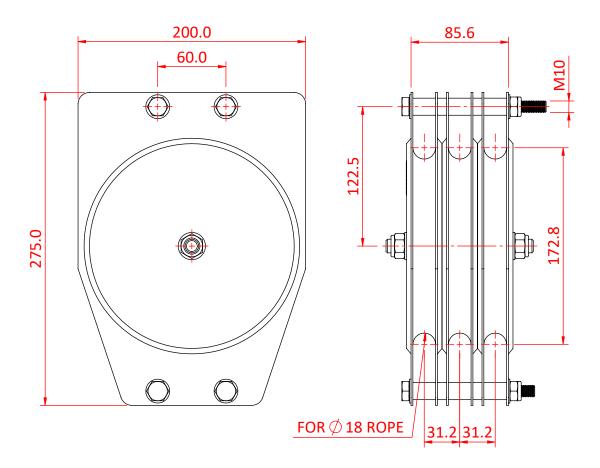

Dimensions in mm

Doughty Engineering Ltd - Crow Arch Lane, Ringwood, Hampshire, BH24 1NZ, UK +44 (0) 1425 478961, sales@doughty-engineering.co.uk - www.doughty-engineering.co.uk