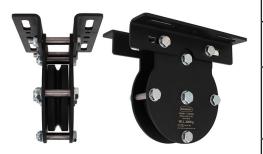

## Ø100mm Heavy Duty Pulleys - Wire

| A Ø100mm heavy duty single sheave pulley, suitable<br>for 4mm wire |                                                                     |
|--------------------------------------------------------------------|---------------------------------------------------------------------|
| Part Nos                                                           | T42901 - 4mm Wire - Single                                          |
| Materials                                                          | Plates - CR4 Mild Steel<br>Sheaves - Nylon 6<br>Fixings - Grade 8.8 |
| Finish                                                             | Powder painted crackle black                                        |
| WLL                                                                | 200Kg                                                               |
| Safety Factor                                                      | 5:1                                                                 |