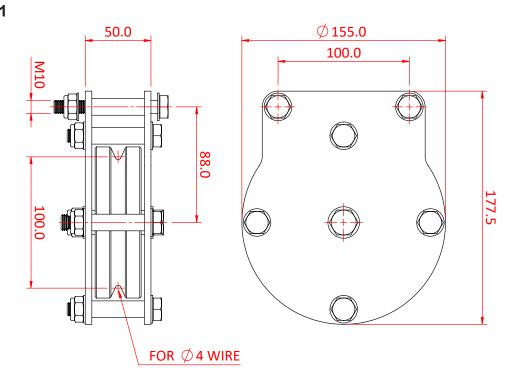

## Ø100mm Heavy Duty Pulleys - Wire

| A Ø100mm heavy duty single sheave pulley, suitable<br>for 4mm wire |                                                                     |
|--------------------------------------------------------------------|---------------------------------------------------------------------|
| Part Nos                                                           | T42901 - 4mm Wire - Single                                          |
| Materials                                                          | Plates - CR4 Mild Steel<br>Sheaves - Nylon 6<br>Fixings - Grade 8.8 |
| Finish                                                             | Powder painted crackle black                                        |
| WLL                                                                | 200Kg                                                               |
| Safety Factor                                                      | 5:1                                                                 |

Dimensions in mm

Doughty Engineering Ltd - Crow Arch Lane, Ringwood, Hampshire, BH24 1NZ, UK +44 (0) 1425 478961, sales@doughty-engineering.co.uk - www.doughty-engineering.co.uk