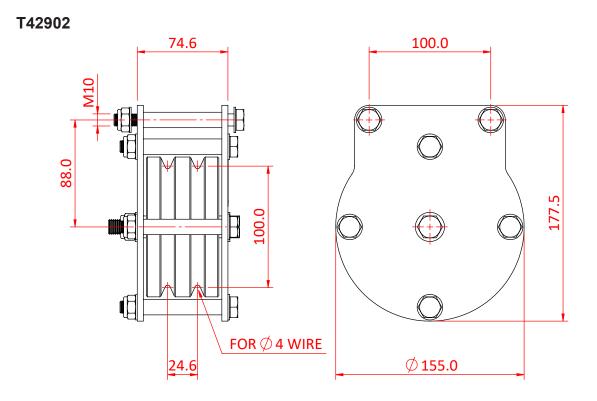

## Ø100mm Heavy Duty Pulleys - Wire

| A Ø100mm heavy duty double sheave pulley, suitable for 4mm wire |                                                                     |
|-----------------------------------------------------------------|---------------------------------------------------------------------|
| Part Nos                                                        | T42902 - 4mm Wire - Double                                          |
| Materials                                                       | Plates - CR4 Mild Steel<br>Sheaves - Nylon 6<br>Fixings - Grade 8.8 |
| Finish                                                          | Powder painted crackle black                                        |
| WLL                                                             | 200Kg                                                               |
| Safety Factor                                                   | 5:1                                                                 |

Dimensions in mm

Doughty Engineering Ltd - Crow Arch Lane, Ringwood, Hampshire, BH24 1NZ, UK +44 (0) 1425 478961, sales@doughty-engineering.co.uk - www.doughty-engineering.co.uk