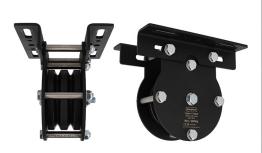

## Ø100mm Heavy Duty Pulleys - Wire

| A Ø100mm heavy duty double sheave pulley, suitable for 4mm wire |                                                                     |
|-----------------------------------------------------------------|---------------------------------------------------------------------|
| Part Nos                                                        | T42902 - 4mm Wire - Double                                          |
| Materials                                                       | Plates - CR4 Mild Steel<br>Sheaves - Nylon 6<br>Fixings - Grade 8.8 |
| Finish                                                          | Powder painted crackle black                                        |
| WLL                                                             | 200Kg                                                               |
| Safety Factor                                                   | 5:1                                                                 |