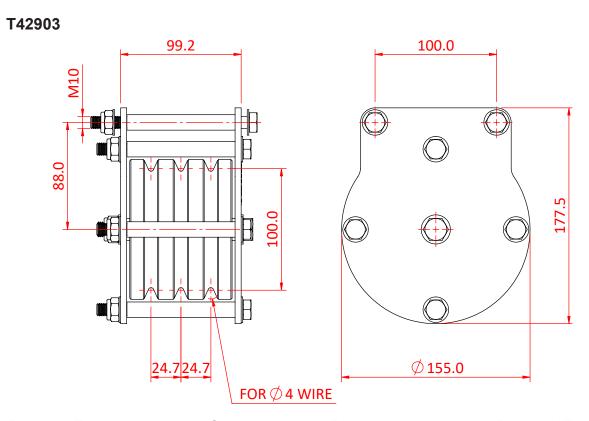

## Ø100mm Heavy Duty Pulleys - Wire

| A Ø100mm heavy duty triple sheave pulley, suitable for 4mm wire |                                                                     |
|-----------------------------------------------------------------|---------------------------------------------------------------------|
| Part Nos                                                        | T42903 - 4mm Wire - Triple                                          |
| Materials                                                       | Plates - CR4 Mild Steel<br>Sheaves - Nylon 6<br>Fixings - Grade 8.8 |
| Finish                                                          | Powder painted crackle black                                        |
| WLL                                                             | 200Kg                                                               |
| Safety Factor                                                   | 5:1                                                                 |

Dimensions in mm

Doughty Engineering Ltd - Crow Arch Lane, Ringwood, Hampshire, BH24 1NZ, UK +44 (0) 1425 478961, sales@doughty-engineering.co.uk - www.doughty-engineering.co.uk