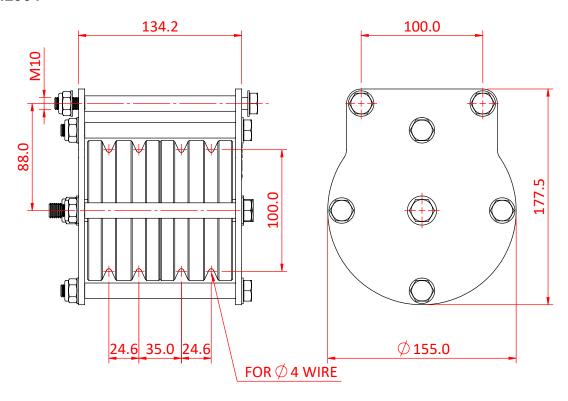

## Ø100mm Heavy Duty Pulleys - Wire

| A Ø100mm heavy duty quad sheave pulley, suitable for 4mm wire |                                                                     |
|---------------------------------------------------------------|---------------------------------------------------------------------|
| Part Nos                                                      | T42904 - 4mm Wire - Quad                                            |
| Materials                                                     | Plates - CR4 Mild Steel<br>Sheaves - Nylon 6<br>Fixings - Grade 8.8 |
| Finish                                                        | Powder painted crackle black                                        |
| WLL                                                           | 200Kg                                                               |
| Safety Factor                                                 | 5:1                                                                 |

Dimensions in mm

## T42904

Doughty Engineering Ltd - Crow Arch Lane, Ringwood, Hampshire, BH24 1NZ, UK +44 (0) 1425 478961, sales@doughty-engineering.co.uk - www.doughty-engineering.co.uk