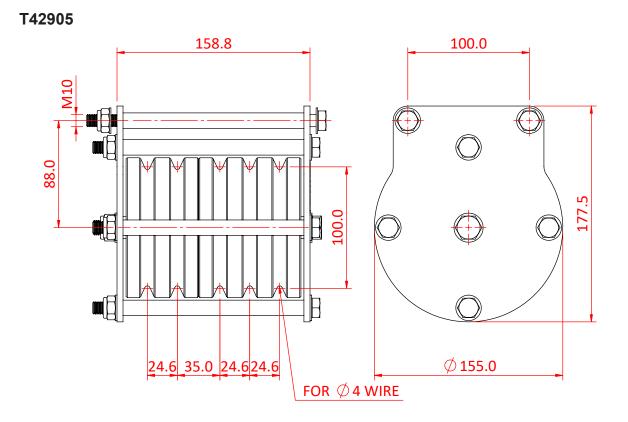

## Ø100mm Heavy Duty Pulleys - Wire

| A Ø100mm heavy duty quin sheave pulley, suitable for 4mm wire |                                                                     |
|---------------------------------------------------------------|---------------------------------------------------------------------|
| Part Nos                                                      | T42905 - 4mm Wire - Quin                                            |
| Materials                                                     | Plates - CR4 Mild Steel<br>Sheaves - Nylon 6<br>Fixings - Grade 8.8 |
| Finish                                                        | Powder painted crackle black                                        |
| WLL                                                           | 200Kg                                                               |
| Safety Factor                                                 | 5:1                                                                 |

Dimensions in mm

Doughty Engineering Ltd - Crow Arch Lane, Ringwood, Hampshire, BH24 1NZ, UK +44 (0) 1425 478961, sales@doughty-engineering.co.uk - www.doughty-engineering.co.uk