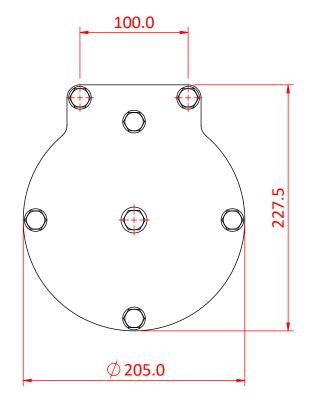

## Ø150mm Heavy Duty Pulleys - Wire

| A Ø150mm double sheave heavy duty pulley, suitable for 6mm wire |                                                                     |
|-----------------------------------------------------------------|---------------------------------------------------------------------|
| Part Nos                                                        | T42912 - 6mm Wire - Single                                          |
| Materials                                                       | Plates - CR4 Mild Steel<br>Sheaves - Nylon 6<br>Fixings - Grade 8.8 |
| Finish                                                          | Powder painted crackle black                                        |
| WLL                                                             | 400Kg                                                               |
| Safety factor                                                   | 5:1                                                                 |

Dimensions in mm

T42912

Doughty Engineering Ltd - Crow Arch Lane, Ringwood, Hampshire, BH24 1NZ, UK +44 (0) 1425 478961, sales@doughty-engineering.co.uk - www.doughty-engineering.co.uk