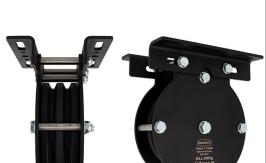

## Ø150mm Heavy Duty Pulleys - Wire

| A Ø150mm double sheave heavy duty pulley, suitable for 6mm wire |                                                                     |
|-----------------------------------------------------------------|---------------------------------------------------------------------|
| Part Nos                                                        | T42912 - 6mm Wire - Single                                          |
| Materials                                                       | Plates - CR4 Mild Steel<br>Sheaves - Nylon 6<br>Fixings - Grade 8.8 |
| Finish                                                          | Powder painted crackle black                                        |
| WLL                                                             | 400Kg                                                               |
| Safety factor                                                   | 5:1                                                                 |