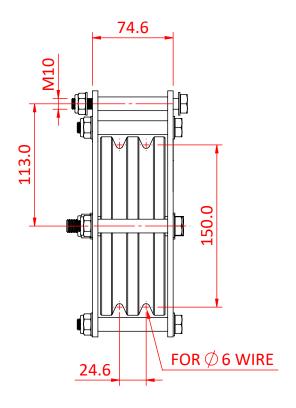

## Ø150mm Heavy Duty Pulleys - Wire

| A Ø150mm double sheave heavy duty pulley, suitable for 6mm wire |                                                                     |
|-----------------------------------------------------------------|---------------------------------------------------------------------|
| Part Nos                                                        | T42912 - 6mm Wire - Single                                          |
| Materials                                                       | Plates - CR4 Mild Steel<br>Sheaves - Nylon 6<br>Fixings - Grade 8.8 |
| Finish                                                          | Powder painted crackle black                                        |
| WLL                                                             | 400Kg                                                               |
| Safety factor                                                   | 5:1                                                                 |

Dimensions in mm

T42912

Doughty Engineering Ltd - Crow Arch Lane, Ringwood, Hampshire, BH24 1NZ, UK +44 (0) 1425 478961, sales@doughty-engineering.co.uk - www.doughty-engineering.co.uk