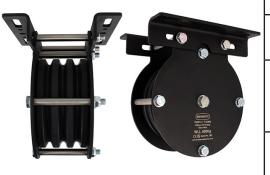

## Ø150mm Heavy Duty Pulleys - Wire

| A Ø150mm triple sheave heavy duty pulley, suitable for 6mm wire |                                                                     |
|-----------------------------------------------------------------|---------------------------------------------------------------------|
| Part Nos                                                        | T42913 - 6mm Wire - Triple                                          |
| Materials                                                       | Plates - CR4 Mild Steel<br>Sheaves - Nylon 6<br>Fixings - Grade 8.8 |
| Finish                                                          | Powder painted crackle black                                        |
| WLL                                                             | 400Kg                                                               |
| Safety factor                                                   | 5:1                                                                 |