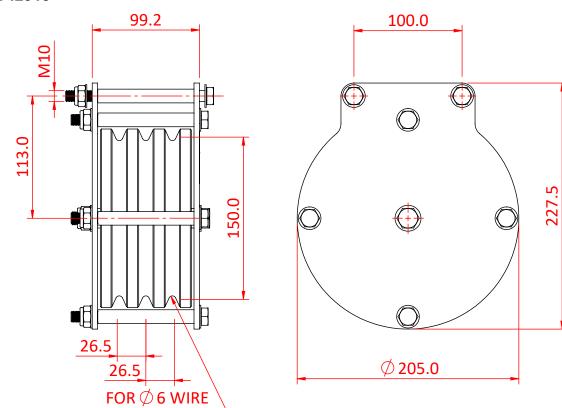

Dimensions in mm

T42913

Doughty Engineering Ltd - Crow Arch Lane, Ringwood, Hampshire, BH24 1NZ, UK +44 (0) 1425 478961, sales@doughty-engineering.co.uk - www.doughty-engineering.co.uk