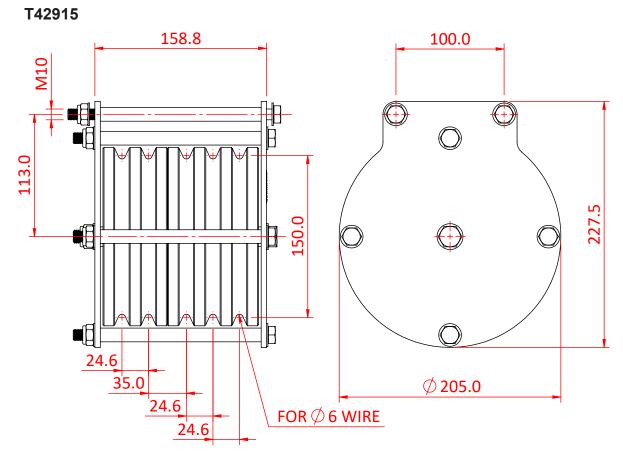

## Ø150mm Heavy Duty Pulleys - Wire

| A Ø150mm quin sheave heavy duty pulley suitable for 6mm wire |                                                                     |
|--------------------------------------------------------------|---------------------------------------------------------------------|
| Part Nos                                                     | T42915 - 6mm Wire - Quin                                            |
| Materials                                                    | Plates - CR4 Mild Steel<br>Sheaves - Nylon 6<br>Fixings - Grade 8.8 |
| Finish                                                       | Powder painted crackle black                                        |
| WLL                                                          | 400Kg                                                               |
| Safety factor                                                | 5:1                                                                 |

Dimensions in mm

Doughty Engineering Ltd - Crow Arch Lane, Ringwood, Hampshire, BH24 1NZ, UK +44 (0) 1425 478961, sales@doughty-engineering.co.uk - www.doughty-engineering.co.uk