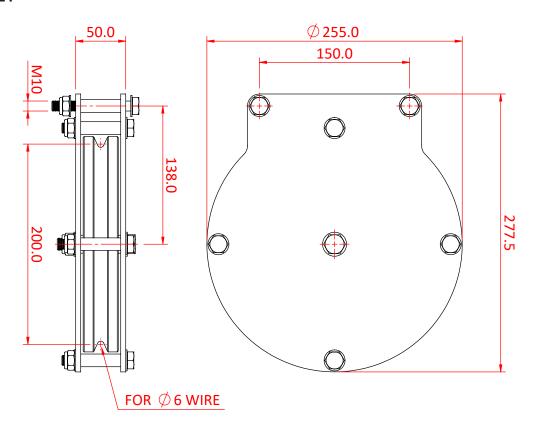

Dimensions in mm

T42921

Doughty Engineering Ltd - Crow Arch Lane, Ringwood, Hampshire, BH24 1NZ, UK +44 (0) 1425 478961, sales@doughty-engineering.co.uk - www.doughty-engineering.co.uk