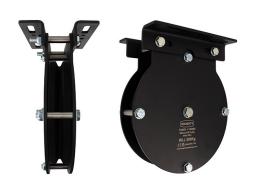

## Ø200mm Heavy Duty Pulleys - Wire

| A Ø200mm single sheave heavy duty pulley, suitable for 6mm wire |                                                                     |
|-----------------------------------------------------------------|---------------------------------------------------------------------|
| Part Nos                                                        | T42921 - 6mm Rope - Single                                          |
| Materials                                                       | Plates - CR4 Mild Steel<br>Sheaves - Nylon 6<br>Fixings - Grade 8.8 |
| Finish                                                          | Powder painted crackle black                                        |
| WLL                                                             | 600Kg                                                               |
| Safety factor                                                   | 5:1                                                                 |