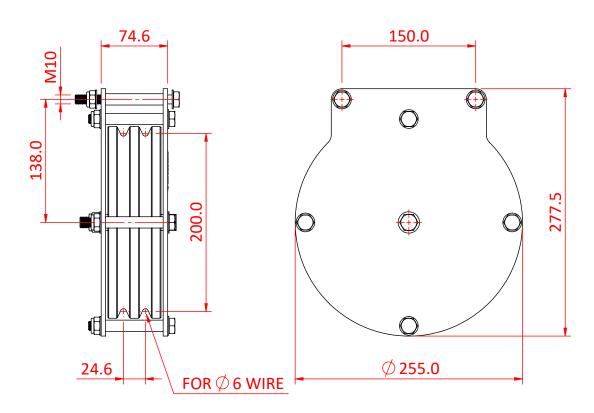

## Ø200mm Heavy Duty Pulleys - Wire

| A Ø200mm double sheave heavy duty pulley, suitable for 6mm wire |                                                                     |
|-----------------------------------------------------------------|---------------------------------------------------------------------|
| Part Nos                                                        | T42922 - 6mm Wire - Double                                          |
| Materials                                                       | Plates - CR4 Mild Steel<br>Sheaves - Nylon 6<br>Fixings - Grade 8.8 |
| Finish                                                          | Powder painted crackle black                                        |
| WLL                                                             | 600Kg                                                               |
| Safety factor                                                   | 5:1                                                                 |

Dimensions in mm

T42922

Doughty Engineering Ltd - Crow Arch Lane, Ringwood, Hampshire, BH24 1NZ, UK +44 (0) 1425 478961, sales@doughty-engineering.co.uk - www.doughty-engineering.co.uk