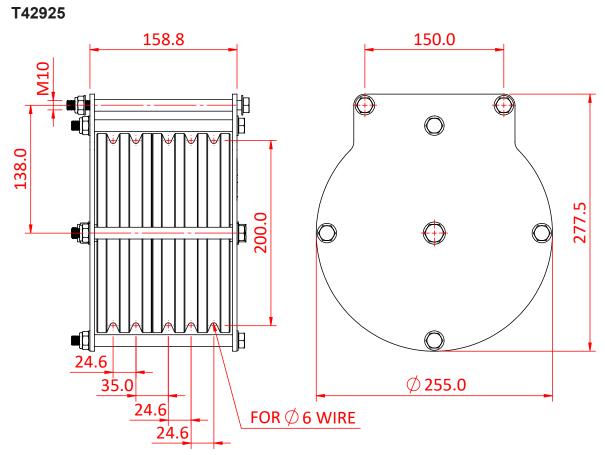

## Ø200mm Heavy Duty Pulleys - Wire

| A Ø200mm quin sheave heavy duty pulley, suitable for 6mm wire |                                                                     |
|---------------------------------------------------------------|---------------------------------------------------------------------|
| Part Nos                                                      | T42925 - 6mm Wire - Quin                                            |
| Materials                                                     | Plates - CR4 Mild Steel<br>Sheaves - Nylon 6<br>Fixings - Grade 8.8 |
| Finish                                                        | Powder painted crackle black                                        |
| WLL                                                           | 600Kg                                                               |
| Safety factor                                                 | 5:1                                                                 |

Dimensions in mm

Doughty Engineering Ltd - Crow Arch Lane, Ringwood, Hampshire, BH24 1NZ, UK +44 (0) 1425 478961, sales@doughty-engineering.co.uk - www.doughty-engineering.co.uk