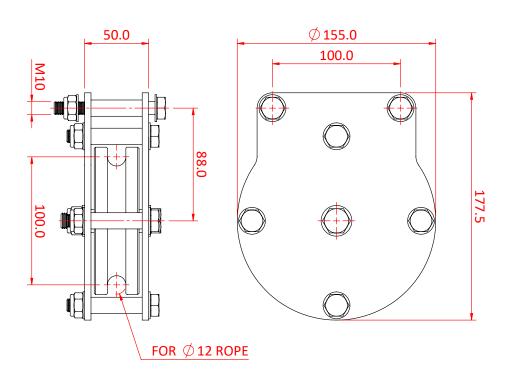

Dimensions in mm

## T42931

Doughty Engineering Ltd - Crow Arch Lane, Ringwood, Hampshire, BH24 1NZ, UK +44 (0) 1425 478961, sales@doughty-engineering.co.uk - www.doughty-engineering.co.uk