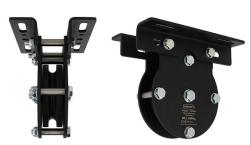

## Ø100mm Heavy Duty Pulleys - Rope

## **Product Data Sheet**

| A Ø100mm heavy duty single sheave pulley, suitable for 12mm rope |                                                                     |
|------------------------------------------------------------------|---------------------------------------------------------------------|
| Part Nos                                                         | T42931 - 12mm Rope - Single                                         |
| Materials                                                        | Plates - CR4 Mild Steel<br>Sheaves - Nylon 6<br>Fixings - Grade 8.8 |
| Finish                                                           | Powder painted crackle black                                        |
| WLL                                                              | 200Kg                                                               |
| Safety Factor                                                    | 5:1                                                                 |