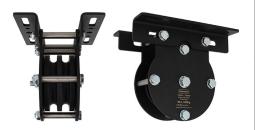

## Ø100mm Heavy Duty Pulleys - Rope

| A Ø100mm heavy duty double sheave pulley, suitable for 12mm rope |                                                                     |
|------------------------------------------------------------------|---------------------------------------------------------------------|
| Part Nos                                                         | T42932 - 12mm Rope - Double                                         |
| Materials                                                        | Plates - CR4 Mild Steel<br>Sheaves - Nylon 6<br>Fixings - Grade 8.8 |
| Finish                                                           | Powder painted crackle black                                        |
| WLL                                                              | 200Kg                                                               |
| Safety Factor                                                    | 5:1                                                                 |