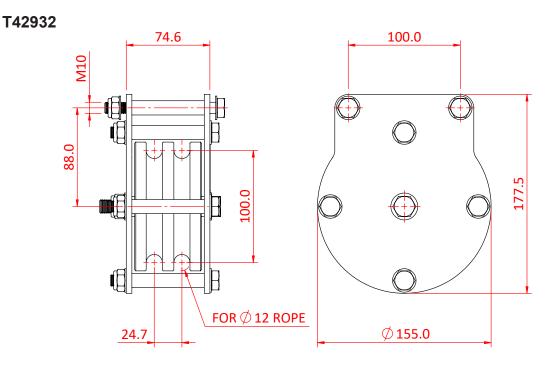

## Ø100mm Heavy Duty Pulleys - Rope

| A Ø100mm heavy duty double sheave pulley, suitable for 12mm rope |                                                                     |
|------------------------------------------------------------------|---------------------------------------------------------------------|
| Part Nos                                                         | T42932 - 12mm Rope - Double                                         |
| Materials                                                        | Plates - CR4 Mild Steel<br>Sheaves - Nylon 6<br>Fixings - Grade 8.8 |
| Finish                                                           | Powder painted crackle black                                        |
| WLL                                                              | 200Kg                                                               |
| Safety Factor                                                    | 5:1                                                                 |

Dimensions in mm

Doughty Engineering Ltd - Crow Arch Lane, Ringwood, Hampshire, BH24 1NZ, UK +44 (0) 1425 478961, sales@doughty-engineering.co.uk - www.doughty-engineering.co.uk