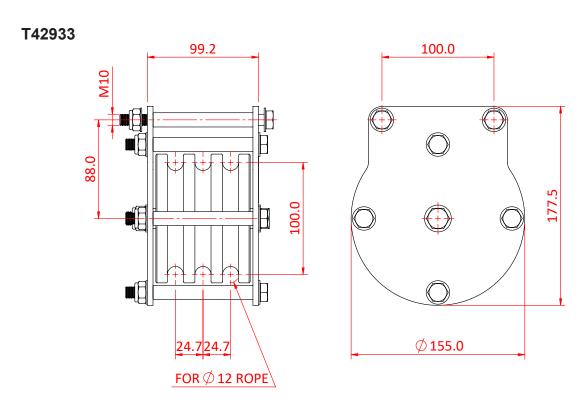

## Ø100mm Heavy Duty Pulleys - Rope

**Product Data Sheet** 

| A Ø100mm heavy duty triple sheave pulley, suitable for 12mm rope |                                                                     |
|------------------------------------------------------------------|---------------------------------------------------------------------|
| Part Nos                                                         | T42933 - 12mm Rope - Triple                                         |
| Materials                                                        | Plates - CR4 Mild Steel<br>Sheaves - Nylon 6<br>Fixings - Grade 8.8 |
| Finish                                                           | Powder painted crackle black                                        |
| WLL                                                              | 200Kg                                                               |
| Safety Factor                                                    | 5:1                                                                 |

Dimensions in mm

Doughty Engineering Ltd - Crow Arch Lane, Ringwood, Hampshire, BH24 1NZ, UK +44 (0) 1425 478961, sales@doughty-engineering.co.uk - www.doughty-engineering.co.uk