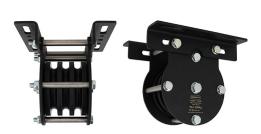

## Ø100mm Heavy Duty Pulleys - Rope

**Product Data Sheet** 

| A Ø100mm heavy duty triple sheave pulley, suitable for 12mm rope |                                                                     |
|------------------------------------------------------------------|---------------------------------------------------------------------|
| Part Nos                                                         | T42933 - 12mm Rope - Triple                                         |
| Materials                                                        | Plates - CR4 Mild Steel<br>Sheaves - Nylon 6<br>Fixings - Grade 8.8 |
| Finish                                                           | Powder painted crackle black                                        |
| WLL                                                              | 200Kg                                                               |
| Safety Factor                                                    | 5:1                                                                 |