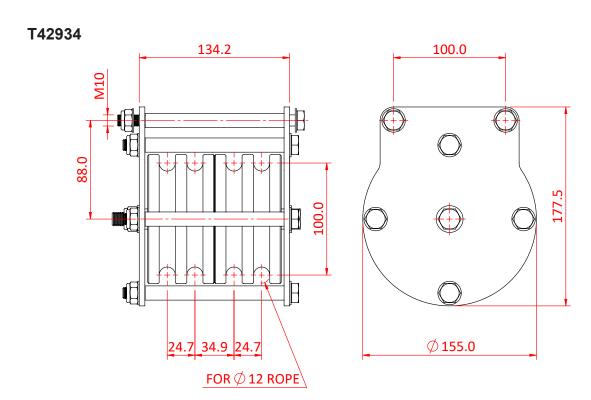

## Ø100mm Heavy Duty Pulleys - Rope

| A Ø100mm heavy duty quad sheave pulley, suitable for 12mm rope |                                                                     |
|----------------------------------------------------------------|---------------------------------------------------------------------|
| Part Nos                                                       | T42934 - 12mm Rope - Quad                                           |
| Materials                                                      | Plates - CR4 Mild Steel<br>Sheaves - Nylon 6<br>Fixings - Grade 8.8 |
| Finish                                                         | Powder painted crackle black                                        |
| WLL                                                            | 200Kg                                                               |
| Safety Factor                                                  | 5:1                                                                 |

Dimensions in mm

Doughty Engineering Ltd - Crow Arch Lane, Ringwood, Hampshire, BH24 1NZ, UK +44 (0) 1425 478961, sales@doughty-engineering.co.uk - www.doughty-engineering.co.uk