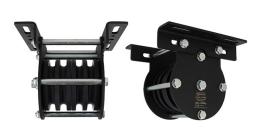

## Ø100mm Heavy Duty Pulleys - Rope

| A Ø100mm heavy duty quad sheave pulley, suitable for 12mm rope |                                                                     |
|----------------------------------------------------------------|---------------------------------------------------------------------|
| Part Nos                                                       | T42934 - 12mm Rope - Quad                                           |
| Materials                                                      | Plates - CR4 Mild Steel<br>Sheaves - Nylon 6<br>Fixings - Grade 8.8 |
| Finish                                                         | Powder painted crackle black                                        |
| WLL                                                            | 200Kg                                                               |
| Safety Factor                                                  | 5:1                                                                 |