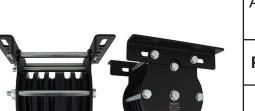

| A Ø100mm heavy duty quin sheave pulley, suitable for 12mm rope |                                                                     |
|----------------------------------------------------------------|---------------------------------------------------------------------|
| Part Nos                                                       | T42935 - 12mm Rope - Quin                                           |
| Materials                                                      | Plates - CR4 Mild Steel<br>Sheaves - Nylon 6<br>Fixings - Grade 8.8 |
| Finish                                                         | Powder painted crackle black                                        |
| WLL                                                            | 200Kg                                                               |
| Safety Factor                                                  | 5:1                                                                 |