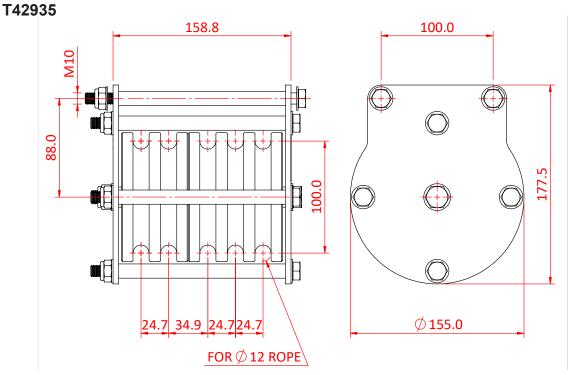

| A Ø100mm heavy duty quin sheave pulley, suitable for 12mm rope |                                                                     |
|----------------------------------------------------------------|---------------------------------------------------------------------|
| Part Nos                                                       | T42935 - 12mm Rope - Quin                                           |
| Materials                                                      | Plates - CR4 Mild Steel<br>Sheaves - Nylon 6<br>Fixings - Grade 8.8 |
| Finish                                                         | Powder painted crackle black                                        |
| WLL                                                            | 200Kg                                                               |
| Safety Factor                                                  | 5:1                                                                 |

Ø100mm Heavy Duty

Pulleys - Rope

Dimensions in mm

Doughty Engineering Ltd - Crow Arch Lane, Ringwood, Hampshire, BH24 1NZ, UK +44 (0) 1425 478961, sales@doughty-engineering.co.uk - www.doughty-engineering.co.uk