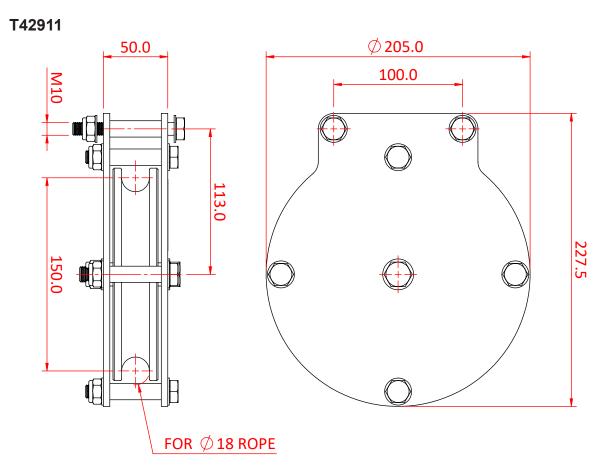

## Ø150mm Heavy Duty Pulleys - Rope

| A Ø150mm single sheave heavy duty pulley, suitable for<br>18mm rope |                                                                     |
|---------------------------------------------------------------------|---------------------------------------------------------------------|
| Part Nos                                                            | T42941 - 18mm Rope - Single                                         |
| Materials                                                           | Plates - CR4 Mild Steel<br>Sheaves - Nylon 6<br>Fixings - Grade 8.8 |
| Finish                                                              | Powder painted crackle black                                        |
| WLL                                                                 | 400Kg                                                               |
| Safety factor                                                       | 5:1                                                                 |

Dimensions in mm

Doughty Engineering Ltd - Crow Arch Lane, Ringwood, Hampshire, BH24 1NZ, UK +44 (0) 1425 478961, sales@doughty-engineering.co.uk - www.doughty-engineering.co.uk