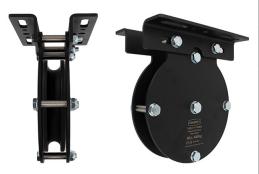

## Ø150mm Heavy Duty Pulleys - Rope

| A Ø150mm single sheave heavy duty pulley, suitable for<br>18mm rope |                                                                     |
|---------------------------------------------------------------------|---------------------------------------------------------------------|
| Part Nos                                                            | T42941 - 18mm Rope - Single                                         |
| Materials                                                           | Plates - CR4 Mild Steel<br>Sheaves - Nylon 6<br>Fixings - Grade 8.8 |
| Finish                                                              | Powder painted crackle black                                        |
| WLL                                                                 | 400Kg                                                               |
| Safety factor                                                       | 5:1                                                                 |