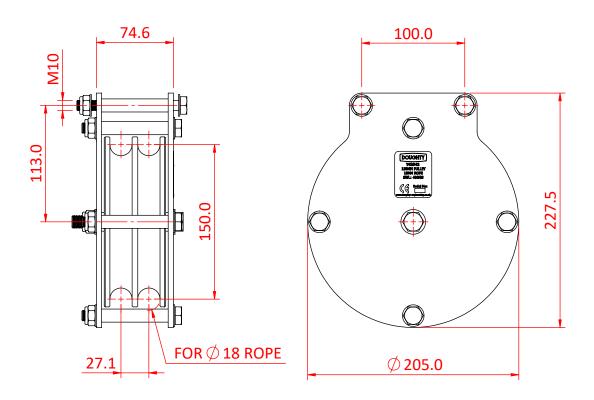

## Ø150mm Heavy Duty Pulleys - Rope

| A Ø150mm double sheave heavy duty pulley, suitable for 18mm rope |                                                                     |
|------------------------------------------------------------------|---------------------------------------------------------------------|
| Part Nos                                                         | T42942 - 18mm Rope - Double                                         |
| Materials                                                        | Plates - CR4 Mild Steel<br>Sheaves - Nylon 6<br>Fixings - Grade 8.8 |
| Finish                                                           | Powder painted crackle black                                        |
| WLL                                                              | 400Kg                                                               |
| Safety factor                                                    | 5:1                                                                 |

Dimensions in mm

T42942

Doughty Engineering Ltd - Crow Arch Lane, Ringwood, Hampshire, BH24 1NZ, UK +44 (0) 1425 478961, sales@doughty-engineering.co.uk - www.doughty-engineering.co.uk