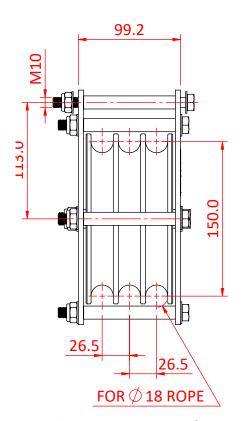

## Ø150mm Heavy Duty Pulleys - Rope

| A Ø150mm triple sheave heavy duty pulley, suitable for 18mm rope |                                                                     |
|------------------------------------------------------------------|---------------------------------------------------------------------|
| Part Nos                                                         | T42943 - 18mm Rope - Triple                                         |
| Materials                                                        | Plates - CR4 Mild Steel<br>Sheaves - Nylon 6<br>Fixings - Grade 8.8 |
| Finish                                                           | Powder painted crackle black                                        |
| WLL                                                              | 400Kg                                                               |
| Safety factor                                                    | 5:1                                                                 |

Dimensions in mm

T42943

Doughty Engineering Ltd - Crow Arch Lane, Ringwood, Hampshire, BH24 1NZ, UK +44 (0) 1425 478961, sales@doughty-engineering.co.uk - www.doughty-engineering.co.uk