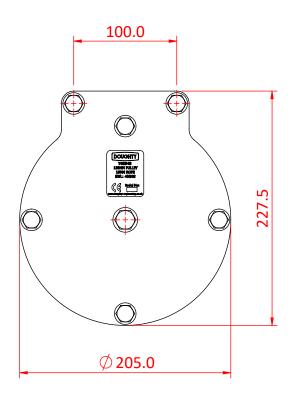

## Ø150mm Heavy Duty Pulleys - Rope

| A Ø150mm triple sheave heavy duty pulley, suitable for 18mm rope |                                                                     |
|------------------------------------------------------------------|---------------------------------------------------------------------|
| Part Nos                                                         | T42943 - 18mm Rope - Triple                                         |
| Materials                                                        | Plates - CR4 Mild Steel<br>Sheaves - Nylon 6<br>Fixings - Grade 8.8 |
| Finish                                                           | Powder painted crackle black                                        |
| WLL                                                              | 400Kg                                                               |
| Safety factor                                                    | 5:1                                                                 |

Dimensions in mm

T42943

Doughty Engineering Ltd - Crow Arch Lane, Ringwood, Hampshire, BH24 1NZ, UK +44 (0) 1425 478961, sales@doughty-engineering.co.uk - www.doughty-engineering.co.uk