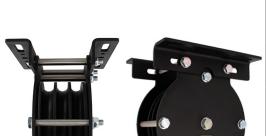

## Ø150mm Heavy Duty Pulleys - Rope

| A Ø150mm triple sheave heavy duty pulley, suitable for 18mm rope |                                                                     |
|------------------------------------------------------------------|---------------------------------------------------------------------|
| Part Nos                                                         | T42943 - 18mm Rope - Triple                                         |
| Materials                                                        | Plates - CR4 Mild Steel<br>Sheaves - Nylon 6<br>Fixings - Grade 8.8 |
| Finish                                                           | Powder painted crackle black                                        |
| WLL                                                              | 400Kg                                                               |
| Safety factor                                                    | 5:1                                                                 |