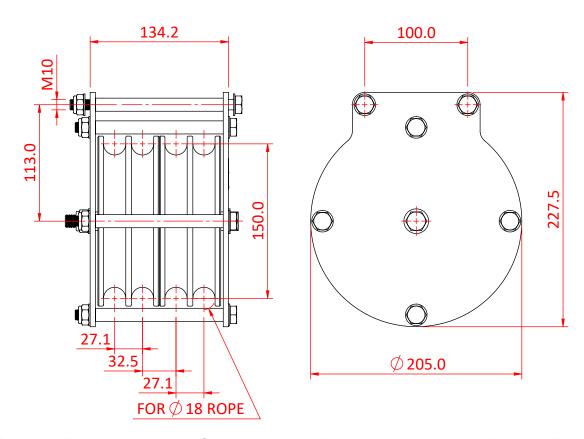

## Ø150mm Heavy Duty Pulleys - Rope

| A Ø150mm quad sheave heavy duty pulley, suitable for 18mm rope |                                                                     |
|----------------------------------------------------------------|---------------------------------------------------------------------|
| Part Nos                                                       | T42944 - 18mm Rope - Quad                                           |
| Materials                                                      | Plates - CR4 Mild Steel<br>Sheaves - Nylon 6<br>Fixings - Grade 8.8 |
| Finish                                                         | Powder painted crackle black                                        |
| WLL                                                            | 400Kg                                                               |
| Safety factor                                                  | 5:1                                                                 |

Dimensions in mm