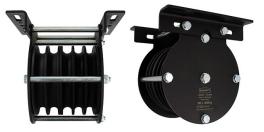

## Ø150mm Heavy Duty Pulleys - Rope

| A Ø150mm quin sheave heavy duty pulley, suitable for 18mm rope |                                                                     |
|----------------------------------------------------------------|---------------------------------------------------------------------|
| Part Nos                                                       | T42945 - 18mm Rope - Quin                                           |
| Materials                                                      | Plates - CR4 Mild Steel<br>Sheaves - Nylon 6<br>Fixings - Grade 8.8 |
| Finish                                                         | Powder painted crackle black                                        |
| WLL                                                            | 400Kg                                                               |
| Safety factor                                                  | 5:1                                                                 |