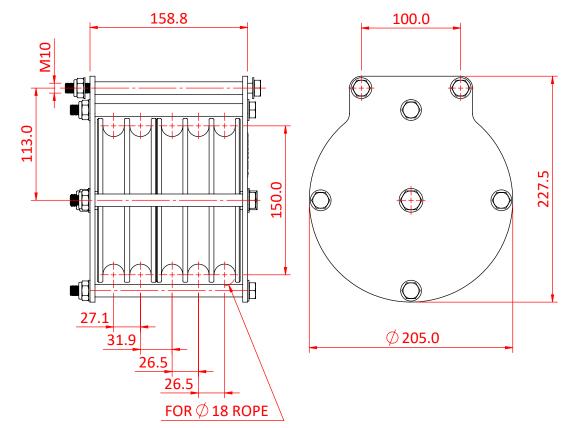

Dimensions in mm

T42945

Doughty Engineering Ltd - Crow Arch Lane, Ringwood, Hampshire, BH24 1NZ, UK +44 (0) 1425 478961, sales@doughty-engineering.co.uk - www.doughty-engineering.co.uk