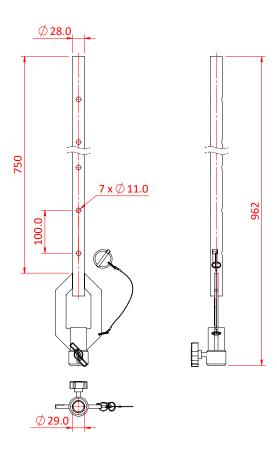

## Single-Ended Adjustable Drop Arms

| An adjustable drop arm using pre-drilled holes in a 28mm diameter tube and a securing pin. |                                                                                                           |
|--------------------------------------------------------------------------------------------|-----------------------------------------------------------------------------------------------------------|
| Part Nos                                                                                   | T45610 - 250mm - 1.66Kg<br>T45612 - 500mm - 1.85Kg<br>T45614 - 750mm - 2.04Kg<br>T45616 - 1000mm - 2.23Kg |
| Materials                                                                                  | Stainless Steel<br>Grade 8.8 Fasteners                                                                    |
| Receiver                                                                                   | 29mm                                                                                                      |
| Spigots                                                                                    | Fits Barrel Socket Clamp (G1115)                                                                          |

## T45614

Doughty Engineering Ltd - Crow Arch Lane, Ringwood, Hampshire, BH24 1NZ, UK +44 (0) 1425 478961, sales@doughty-engineering.co.uk - www.doughty-engineering.co.uk