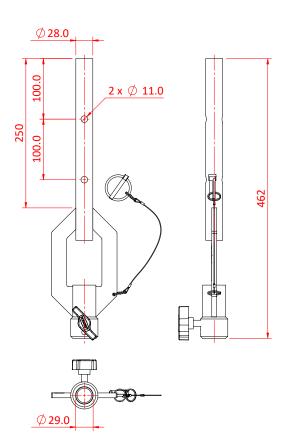

## Single-Ended Adjustable Drop Arms

| An adjustable drop arm using pre-drilled holes in a 28mm diameter tube and a securing pin. |                                                                                                           |
|--------------------------------------------------------------------------------------------|-----------------------------------------------------------------------------------------------------------|
| Part Nos                                                                                   | T45610 - 250mm - 1.66Kg<br>T45612 - 500mm - 1.85Kg<br>T45614 - 750mm - 2.04Kg<br>T45616 - 1000mm - 2.23Kg |
| Materials                                                                                  | Stainless Steel<br>Grade 8.8 Fasteners                                                                    |
| Receiver                                                                                   | 29mm                                                                                                      |
| Spigots                                                                                    | Fits Barrel Socket Clamp (G1115)                                                                          |

Dimensions in mm

T45610

Doughty Engineering Ltd - Crow Arch Lane, Ringwood, Hampshire, BH24 1NZ, UK +44 (0) 1425 478961, sales@doughty-engineering.co.uk - www.doughty-engineering.co.uk