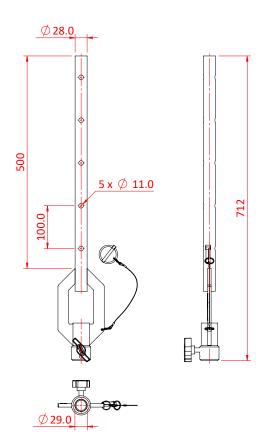

## Single-Ended Adjustable Drop Arms

| An adjustable drop arm using pre-drilled holes in a 28mm diameter tube and a securing pin. |                                                                                                           |
|--------------------------------------------------------------------------------------------|-----------------------------------------------------------------------------------------------------------|
| Part Nos                                                                                   | T45610 - 250mm - 1.66Kg<br>T45612 - 500mm - 1.85Kg<br>T45614 - 750mm - 2.04Kg<br>T45616 - 1000mm - 2.23Kg |
| Materials                                                                                  | Stainless Steel<br>Grade 8.8 Fasteners                                                                    |
| Receiver                                                                                   | 29mm                                                                                                      |
| Spigots                                                                                    | Fits Barrel Socket Clamp (G1115)                                                                          |

## T45612