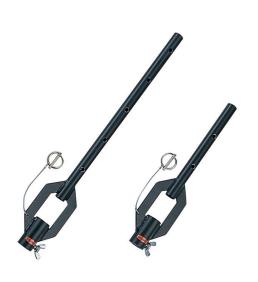

## Single-Ended Adjustable Drop Arms

| An adjustable drop arm using pre-drilled holes in a 28mm diameter tube and a securing pin. |                                                                                                           |
|--------------------------------------------------------------------------------------------|-----------------------------------------------------------------------------------------------------------|
| Part Nos                                                                                   | T45610 - 250mm - 1.66Kg<br>T45612 - 500mm - 1.85Kg<br>T45614 - 750mm - 2.04Kg<br>T45616 - 1000mm - 2.23Kg |
| Materials                                                                                  | Stainless Steel<br>Grade 8.8 Fasteners                                                                    |
| Receiver                                                                                   | 29mm                                                                                                      |
| Spigots                                                                                    | Fits Barrel Socket Clamp (G1115)                                                                          |