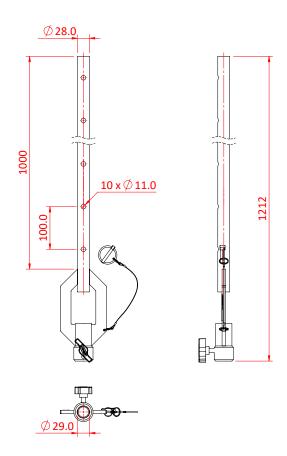

## Single-Ended Adjustable Drop Arms

| An adjustable drop arm using pre-drilled holes in a 28mm diameter tube and a securing pin. |                                                                                                           |
|--------------------------------------------------------------------------------------------|-----------------------------------------------------------------------------------------------------------|
| Part Nos                                                                                   | T45610 - 250mm - 1.66Kg<br>T45612 - 500mm - 1.85Kg<br>T45614 - 750mm - 2.04Kg<br>T45616 - 1000mm - 2.23Kg |
| Materials                                                                                  | Stainless Steel<br>Grade 8.8 Fasteners                                                                    |
| Receiver                                                                                   | 29mm                                                                                                      |
| Spigots                                                                                    | Fits Barrel Socket Clamp (G1115)                                                                          |

Dimensions in mm

T45610

Doughty Engineering Ltd - Crow Arch Lane, Ringwood, Hampshire, BH24 1NZ, UK +44 (0) 1425 478961, sales@doughty-engineering.co.uk - www.doughty-engineering.co.uk