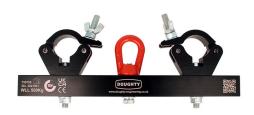

## 500Kg Solid Hanging Truss Adaptors

| A Solid Hanging Truss Adaptor |                                   |
|-------------------------------|-----------------------------------|
| Part Nos                      | T55750 - Silver<br>T55755 - Black |
| Tube Diameter                 | Ø48-51mm                          |
| Tube Centres                  | 207 to 339mm                      |
| Material                      | AW6082 T6 Aluminium               |
| Finish                        | Powder Painted / Polished         |
| Max Torque                    | 30Nm                              |
| WLL                           | 500Kg                             |
| Safety Factor                 | 5:1                               |
| Weight                        | 2.80Kg                            |
| Approval                      | TÜV approved                      |

207 MIN - 339 MAX

207 MIN - 339 MAX

0 48 - 51

155700

We bio. 125408

WLL 500Kg

Dimensions in mm

Doughty Engineering Ltd - Crow Arch Lane, Ringwood, Hampshire, BH24 1NZ, UK +44 (0) 1425 478961, sales@doughty-engineering.co.uk - www.doughty-engineering.co.uk