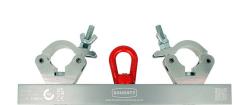

## 500Kg Solid Hanging Truss Adaptors

| A Solid Hanging Truss Adaptor |                                   |
|-------------------------------|-----------------------------------|
| Part Nos                      | T55750 - Silver<br>T55755 - Black |
| Tube Diameter                 | Ø48-51mm                          |
| Tube Centres                  | 207 to 339mm                      |
| Material                      | AW6082 T6 Aluminium               |
| Finish                        | Powder Painted / Polished         |
| Max Torque                    | 30Nm                              |
| WLL                           | 500Kg                             |
| Safety Factor                 | 5:1                               |
| Weight                        | 2.80Kg                            |
| Approval                      | TÜV approved                      |