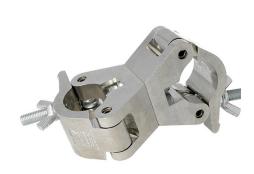

## Doughty 90° Fixed Coupler

| Part Nos                 | T57102 - Polished<br>T57112 - Powder Painted Satin Black                                   |
|--------------------------|--------------------------------------------------------------------------------------------|
| Tube Diameter            | Ø48 - 51mm                                                                                 |
| Materials                | Main Body - AW6082 T6 Aluminium<br>Roll Pins - Stainless Steel<br>Eyebolt Assy - Grade 8.8 |
| Max Tightening<br>Torque | 30Nm                                                                                       |
| Fixings                  | N/A                                                                                        |
| WLL                      | 750Kg                                                                                      |
| Weight                   | 1.33Kg                                                                                     |
| Factor of Safety         | 5:1                                                                                        |
| Approval                 | TÜV Approved                                                                               |