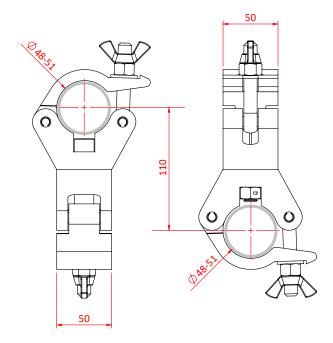

Dimensions in mm

Doughty Engineering Ltd - Crow Arch Lane, Ringwood, Hampshire, BH24 1NZ, UK +44 (0) 1425 478961, sales@doughty-engineering.co.uk - www.doughty-engineering.co.uk