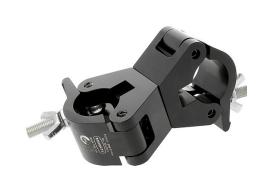

## Doughty 90° Fixed Coupler

| Part Nos                 | T57102 - Polished<br>T57112 - Powder Painted Satin Black                                   |
|--------------------------|--------------------------------------------------------------------------------------------|
| Tube Diameter            | Ø48 - 51mm                                                                                 |
| Materials                | Main Body - AW6082 T6 Aluminium<br>Roll Pins - Stainless Steel<br>Eyebolt Assy - Grade 8.8 |
| Max Tightening<br>Torque | 30Nm                                                                                       |
| Fixings                  | N/A                                                                                        |
| WLL                      | 750Kg                                                                                      |
| Weight                   | 1.33Kg                                                                                     |
| Factor of Safety         | 5:1                                                                                        |
| Approval                 | TÜV Approved                                                                               |