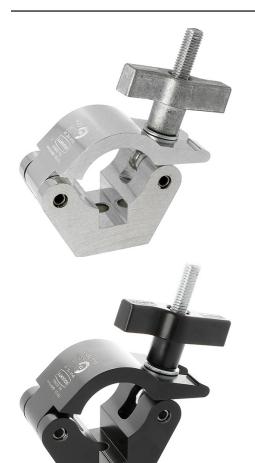

## Doughty Easy Grip Coupler

**Product Data Sheet** 

| A standard half coupler fitted with an Easy Grip Handle<br>Slotted to hold captive an M12 Nut or Bolt |                                                                                            |
|-------------------------------------------------------------------------------------------------------|--------------------------------------------------------------------------------------------|
| Part Nos                                                                                              | T57120 - Polished<br>T57121 - Powder Painted Satin Black                                   |
| Tube Diameter                                                                                         | Ø48 - 51mm                                                                                 |
| Materials                                                                                             | Main Body - AW6082 T6 Aluminium<br>Roll Pins - Stainless Steel<br>Eyebolt Assy - Grade 8.8 |
| Max Tightening<br>Torque                                                                              | Hand Tight Only                                                                            |
| Fixings                                                                                               | To be used with M12 Fixings                                                                |
| WLL                                                                                                   | 750Kg                                                                                      |
| Weight                                                                                                | 0.63Kg                                                                                     |
| Factor of Safety                                                                                      | 5:1                                                                                        |
| Approval                                                                                              | TÜV Approved                                                                               |