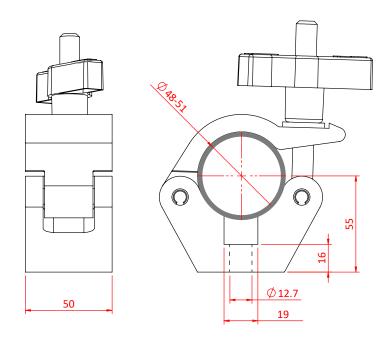

## Doughty Easy Grip Coupler

**Product Data Sheet** 

| A standard half coupler fitted with an Easy Grip Handle<br>Slotted to hold captive an M12 Nut or Bolt |                                                                                            |
|-------------------------------------------------------------------------------------------------------|--------------------------------------------------------------------------------------------|
| Part Nos                                                                                              | T57120 - Polished<br>T57121 - Powder Painted Satin Black                                   |
| Tube Diameter                                                                                         | Ø48 - 51mm                                                                                 |
| Materials                                                                                             | Main Body - AW6082 T6 Aluminium<br>Roll Pins - Stainless Steel<br>Eyebolt Assy - Grade 8.8 |
| Max Tightening<br>Torque                                                                              | Hand Tight Only                                                                            |
| Fixings                                                                                               | To be used with M12 Fixings                                                                |
| WLL                                                                                                   | 750Kg                                                                                      |
| Weight                                                                                                | 0.63Kg                                                                                     |
| Factor of Safety                                                                                      | 5:1                                                                                        |
| Approval                                                                                              | TÜV Approved                                                                               |

Dimensions in mm

Doughty Engineering Ltd - Crow Arch Lane, Ringwood, Hampshire, BH24 1NZ, UK +44 (0) 1425 478961, sales@doughty-engineering.co.uk - www.doughty-engineering.co.uk