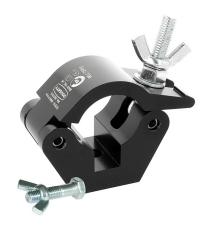

## Doughty Hook Clamp Coupler

**Product Data Sheet** 

| A standard half coupler supplied with Fixing Kit Slotted to hold captive an M12 Nut or Bolt |                                                                                            |
|---------------------------------------------------------------------------------------------|--------------------------------------------------------------------------------------------|
| Part Nos                                                                                    | T57200 - Polished<br>T57201 - Powder Painted Satin Black                                   |
| Tube Diameter                                                                               | Ø48 - 51mm (1.89" - 2.01")                                                                 |
| Materials                                                                                   | Main Body - AW6082 T6 Aluminium<br>Roll Pins - Stainless Steel<br>Eyebolt Assy - Grade 8.8 |
| Max Tightening<br>Torque                                                                    | 30Nm                                                                                       |
| Fixings                                                                                     | M12 Bolt and Wing Nut                                                                      |
| WLL                                                                                         | 750Kg                                                                                      |
| Weight                                                                                      | 0.71Kg (1.57 lbs)                                                                          |
| Factor of Safety                                                                            | 5:1                                                                                        |
| Approval                                                                                    | TÜV Approved                                                                               |