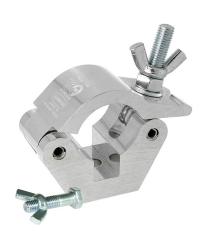

## Doughty Hook Clamp Coupler

**Product Data Sheet** 

| A standard half coupler supplied with Fixing Kit Slotted to hold captive an M12 Nut or Bolt |                                                                                            |
|---------------------------------------------------------------------------------------------|--------------------------------------------------------------------------------------------|
| Part Nos                                                                                    | T57200 - Polished<br>T57201 - Powder Painted Satin Black                                   |
| Tube Diameter                                                                               | Ø48 - 51mm (1.89" - 2.01")                                                                 |
| Materials                                                                                   | Main Body - AW6082 T6 Aluminium<br>Roll Pins - Stainless Steel<br>Eyebolt Assy - Grade 8.8 |
| Max Tightening<br>Torque                                                                    | 30Nm                                                                                       |
| Fixings                                                                                     | M12 Bolt and Wing Nut                                                                      |
| WLL                                                                                         | 750Kg                                                                                      |
| Weight                                                                                      | 0.71Kg (1.57 lbs)                                                                          |
| Factor of Safety                                                                            | 5:1                                                                                        |
| Approval                                                                                    | TÜV Approved                                                                               |