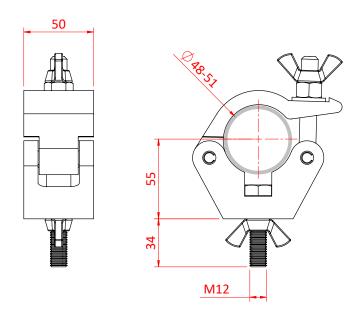

Dimensions in mm

Doughty Engineering Ltd - Crow Arch Lane, Ringwood, Hampshire, BH24 1NZ, UK +44 (0) 1425 478961, sales@doughty-engineering.co.uk - www.doughty-engineering.co.uk