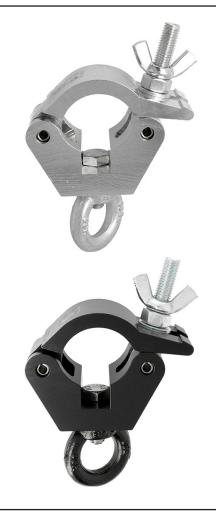

## Doughty Hanging Clamp

**Product Data Sheet** 

| A standard half coupler fitted with an Eye Nut. |                                                                                            |
|-------------------------------------------------|--------------------------------------------------------------------------------------------|
| Part Nos                                        | T57205 - Polished<br>T57206 - Powder Painted Satin Black                                   |
| Tube Diameter                                   | Ø48 - 51mm (1.89" - 2.01")                                                                 |
| Materials                                       | Main Body - AW6082 T6 Aluminium<br>Roll Pins - Stainless Steel<br>Eyebolt Assy - Grade 8.8 |
| Max Tightening<br>Torque                        | 30Nm                                                                                       |
| Fixings                                         | M12 Eye Nut                                                                                |
| WLL                                             | 340Kg Vertical Load                                                                        |
| Weight                                          | 0.84Kg (1.85 lbs)                                                                          |
| Factor of Safety                                | 5:1                                                                                        |
| Approval                                        | TÜV Approved                                                                               |