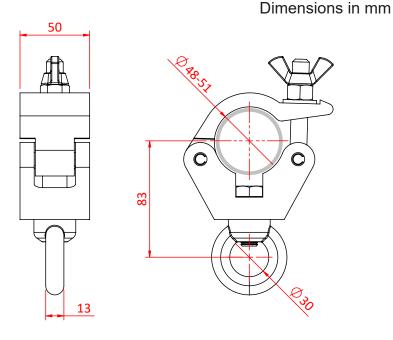

## Doughty Hanging Clamp

**Product Data Sheet** 

| A standard half coupler fitted with an Eye Nut. |                                                                                            |
|-------------------------------------------------|--------------------------------------------------------------------------------------------|
| Part Nos                                        | T57205 - Polished<br>T57206 - Powder Painted Satin Black                                   |
| Tube Diameter                                   | Ø48 - 51mm (1.89" - 2.01")                                                                 |
| Materials                                       | Main Body - AW6082 T6 Aluminium<br>Roll Pins - Stainless Steel<br>Eyebolt Assy - Grade 8.8 |
| Max Tightening<br>Torque                        | 30Nm                                                                                       |
| Fixings                                         | M12 Eye Nut                                                                                |
| WLL                                             | 340Kg Vertical Load                                                                        |
| Weight                                          | 0.84Kg (1.85 lbs)                                                                          |
| Factor of Safety                                | 5:1                                                                                        |
| Approval                                        | TÜV Approved                                                                               |