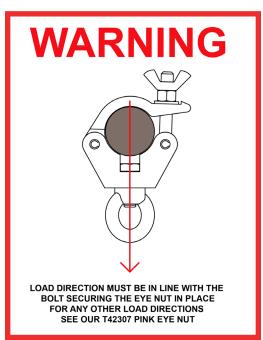

## Doughty Hanging Clamp

**Product Data Sheet** 

| A standard half coupler fitted with an Eye Nut. |                                                                                            |
|-------------------------------------------------|--------------------------------------------------------------------------------------------|
| Part Nos                                        | T57205 - Polished<br>T57206 - Powder Painted Satin Black                                   |
| Tube Diameter                                   | Ø48 - 51mm (1.89" - 2.01")                                                                 |
| Materials                                       | Main Body - AW6082 T6 Aluminium<br>Roll Pins - Stainless Steel<br>Eyebolt Assy - Grade 8.8 |
| Max Tightening<br>Torque                        | 30Nm                                                                                       |
| Fixings                                         | M12 Eye Nut                                                                                |
| WLL                                             | 340Kg Vertical Load                                                                        |
| Weight                                          | 0.84Kg (1.85 lbs)                                                                          |
| Factor of Safety                                | 5:1                                                                                        |
| Approval                                        | TÜV Approved                                                                               |