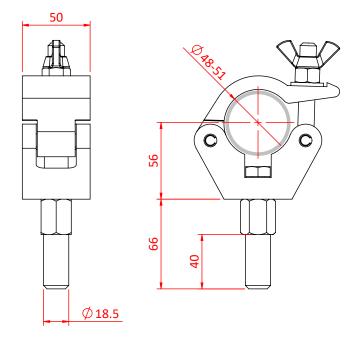

## Doughty Little Tom Clamp

| A standard half coupler fitted with a 19mm Spigot. |                                                                                            |
|----------------------------------------------------|--------------------------------------------------------------------------------------------|
| Part Nos                                           | T57215 - Polished<br>T57216 - Powder Painted Satin Black                                   |
| Tube Diameter                                      | Ø48 - 51mm                                                                                 |
| Materials                                          | Main Body - AW6082 T6 Aluminium<br>Roll Pins - Stainless Steel<br>Eyebolt Assy - Grade 8.8 |
| Max Tightening<br>Torque                           | 30Nm                                                                                       |
| Fixings                                            | Ø19mm Aluminium Spigot                                                                     |
| WLL                                                | Not rated                                                                                  |
| Weight                                             | 0.70Kg                                                                                     |
| Factor of Safety                                   | 5:1                                                                                        |
| Approval                                           | TÜV Approved                                                                               |

Dimensions in mm

Doughty Engineering Ltd - Crow Arch Lane, Ringwood, Hampshire, BH24 1NZ, UK +44 (0) 1425 478961, sales@doughty-engineering.co.uk - www.doughty-engineering.co.uk