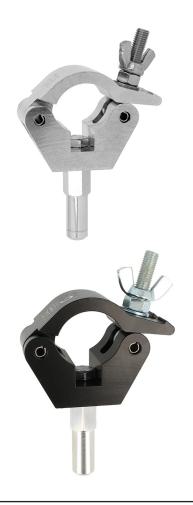

## Doughty Little Tom Clamp

| A standard half coupler fitted with a 19mm Spigot. |                                                                                            |
|----------------------------------------------------|--------------------------------------------------------------------------------------------|
| Part Nos                                           | T57215 - Polished<br>T57216 - Powder Painted Satin Black                                   |
| Tube Diameter                                      | Ø48 - 51mm                                                                                 |
| Materials                                          | Main Body - AW6082 T6 Aluminium<br>Roll Pins - Stainless Steel<br>Eyebolt Assy - Grade 8.8 |
| Max Tightening<br>Torque                           | 30Nm                                                                                       |
| Fixings                                            | Ø19mm Aluminium Spigot                                                                     |
| WLL                                                | Not rated                                                                                  |
| Weight                                             | 0.70Kg                                                                                     |
| Factor of Safety                                   | 5:1                                                                                        |
| Approval                                           | TÜV Approved                                                                               |