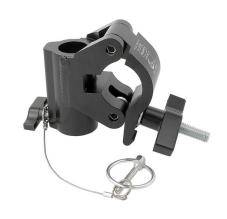

## Doughty TV Clamp

**Product Data Sheet** 

| A standard half coupler fitted with a 29mm Receiver. A lynch pin is supplied for secondary locking. |                                                                                            |
|-----------------------------------------------------------------------------------------------------|--------------------------------------------------------------------------------------------|
| Part Nos                                                                                            | T57223 - Polished<br>T57224 - Powder Painted Satin Black                                   |
| Tube Diameter                                                                                       | Ø48 - 51mm                                                                                 |
| Materials                                                                                           | Main Body - AW6082 T6 Aluminium<br>Roll Pins - Stainless Steel<br>Eyebolt Assy - Grade 8.8 |
| Max Tightening<br>Torque                                                                            | 30Nm                                                                                       |
| Fixings                                                                                             | Ø29mm Receiver                                                                             |
| WLL                                                                                                 | 250Kg                                                                                      |
| Weight                                                                                              | 0.93Kg                                                                                     |
| Factor of Safety                                                                                    | 5:1                                                                                        |
| Approval                                                                                            | TÜV Approved                                                                               |