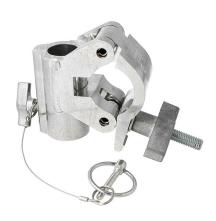

## Doughty TV Clamp

**Product Data Sheet** 

| A standard half coupler fitted with a 29mm Receiver. A lynch pin is supplied for secondary locking. |                                                                                            |
|-----------------------------------------------------------------------------------------------------|--------------------------------------------------------------------------------------------|
| Part Nos                                                                                            | T57223 - Polished<br>T57224 - Powder Painted Satin Black                                   |
| Tube Diameter                                                                                       | Ø48 - 51mm                                                                                 |
| Materials                                                                                           | Main Body - AW6082 T6 Aluminium<br>Roll Pins - Stainless Steel<br>Eyebolt Assy - Grade 8.8 |
| Max Tightening<br>Torque                                                                            | 30Nm                                                                                       |
| Fixings                                                                                             | Ø29mm Receiver                                                                             |
| WLL                                                                                                 | 250Kg                                                                                      |
| Weight                                                                                              | 0.93Kg                                                                                     |
| Factor of Safety                                                                                    | 5:1                                                                                        |
| Approval                                                                                            | TÜV Approved                                                                               |