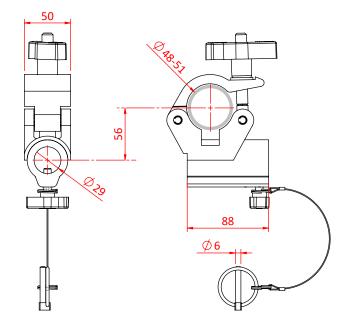

## Doughty TV Clamp

**Product Data Sheet** 

| A standard half coupler fitted with a 29mm Receiver. A lynch pin is supplied for secondary locking. |                                                                                            |
|-----------------------------------------------------------------------------------------------------|--------------------------------------------------------------------------------------------|
| Part Nos                                                                                            | T57223 - Polished<br>T57224 - Powder Painted Satin Black                                   |
| Tube Diameter                                                                                       | Ø48 - 51mm                                                                                 |
| Materials                                                                                           | Main Body - AW6082 T6 Aluminium<br>Roll Pins - Stainless Steel<br>Eyebolt Assy - Grade 8.8 |
| Max Tightening<br>Torque                                                                            | 30Nm                                                                                       |
| Fixings                                                                                             | Ø29mm Receiver                                                                             |
| WLL                                                                                                 | 250Kg                                                                                      |
| Weight                                                                                              | 0.93Kg                                                                                     |
| Factor of Safety                                                                                    | 5:1                                                                                        |
| Approval                                                                                            | TÜV Approved                                                                               |

Dimensions in mm

Doughty Engineering Ltd - Crow Arch Lane, Ringwood, Hampshire, BH24 1NZ, UK +44 (0) 1425 478961, sales@doughty-engineering.co.uk - www.doughty-engineering.co.uk