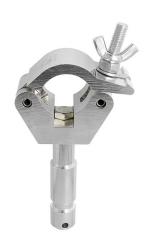

## Doughty Big Ben Clamp

**Product Data Sheet** 

| A standard half coupler fitted with a 28mm Spigot. |                                                                                            |
|----------------------------------------------------|--------------------------------------------------------------------------------------------|
| Part Nos                                           | T57225 - Polished<br>T5722501 - Powder Painted Satin Black                                 |
| Tube Diameter                                      | Ø48 - 51mm                                                                                 |
| Materials                                          | Main Body - AW6082 T6 Aluminium<br>Roll Pins - Stainless Steel<br>Eyebolt Assy - Grade 8.8 |
| Max Tightening<br>Torque                           | 30Nm                                                                                       |
| Fixings                                            | Ø28mm Aluminium Spigot                                                                     |
| WLL                                                | 200Kg                                                                                      |
| Weight                                             | 0.86Kg                                                                                     |
| Factor of Safety                                   | 5:1                                                                                        |
| Approval                                           | TÜV Approved                                                                               |