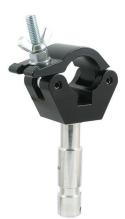

## Doughty Big Ben Clamp

**Product Data Sheet** 

| A standard half coupler fitted with a 28mm Spigot. |                                                                                            |
|----------------------------------------------------|--------------------------------------------------------------------------------------------|
| Part Nos                                           | T57225 - Polished<br>T5722501 - Powder Painted Satin Black                                 |
| Tube Diameter                                      | Ø48 - 51mm                                                                                 |
| Materials                                          | Main Body - AW6082 T6 Aluminium<br>Roll Pins - Stainless Steel<br>Eyebolt Assy - Grade 8.8 |
| Max Tightening<br>Torque                           | 30Nm                                                                                       |
| Fixings                                            | Ø28mm Aluminium Spigot                                                                     |
| WLL                                                | 200Kg                                                                                      |
| Weight                                             | 0.86Kg                                                                                     |
| Factor of Safety                                   | 5:1                                                                                        |
| Approval                                           | TÜV Approved                                                                               |