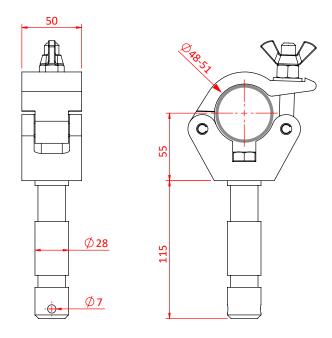

## Doughty Big Ben Clamp

**Product Data Sheet** 

| A standard half coupler fitted with a 28mm Spigot. |                                                                                            |
|----------------------------------------------------|--------------------------------------------------------------------------------------------|
| Part Nos                                           | T57225 - Polished<br>T5722501 - Powder Painted Satin Black                                 |
| Tube Diameter                                      | Ø48 - 51mm                                                                                 |
| Materials                                          | Main Body - AW6082 T6 Aluminium<br>Roll Pins - Stainless Steel<br>Eyebolt Assy - Grade 8.8 |
| Max Tightening<br>Torque                           | 30Nm                                                                                       |
| Fixings                                            | Ø28mm Aluminium Spigot                                                                     |
| WLL                                                | 200Kg                                                                                      |
| Weight                                             | 0.86Kg                                                                                     |
| Factor of Safety                                   | 5:1                                                                                        |
| Approval                                           | TÜV Approved                                                                               |

Dimensions in mm

Doughty Engineering Ltd - Crow Arch Lane, Ringwood, Hampshire, BH24 1NZ, UK +44 (0) 1425 478961, sales@doughty-engineering.co.uk - www.doughty-engineering.co.uk