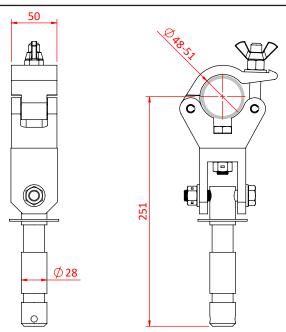

Product Data Sheet

| Articul | ated | Big |
|---------|------|-----|
| Ben     | Clam | η   |

Dimensions in mm

| A half coupler fitted with an articulating 28mm (1.10") Spigot. |                                                                                                                        |  |
|-----------------------------------------------------------------|------------------------------------------------------------------------------------------------------------------------|--|
| Part Nos                                                        | T57227 - Polished                                                                                                      |  |
| Tube Diameter                                                   | Ø48 - 51mm (1.89" - 2.01")                                                                                             |  |
| Materials                                                       | Main Body - AW6082 T6 Aluminium<br>Roll Pins - Stainless Steel<br>Eyebolt Assy - Grade 8.8<br>Spigot - Stainless Steel |  |
| Max Tightening                                                  | 30Nm                                                                                                                   |  |
| Fixings                                                         | Ø28mm (1.10") Stainless Spigot                                                                                         |  |
| WLL                                                             | 200Kg                                                                                                                  |  |
| Weight                                                          | 1.77Kg (3.90 lbs)                                                                                                      |  |
| Factor of Safety                                                | 5:1                                                                                                                    |  |
| Approval                                                        | TÜV Approved                                                                                                           |  |