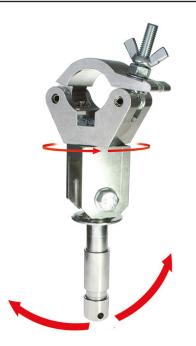

Product Data Sheet

| Articul | ated | Big |
|---------|------|-----|
| Ben     | Clam | η   |

Dimensions in mm

| A half coupler fitted with an articulating 28mm (1.10") Spigot. |                                                                                                                        |  |
|-----------------------------------------------------------------|------------------------------------------------------------------------------------------------------------------------|--|
| Part Nos                                                        | T57227 - Polished                                                                                                      |  |
| Tube Diameter                                                   | Ø48 - 51mm (1.89" - 2.01")                                                                                             |  |
| Materials                                                       | Main Body - AW6082 T6 Aluminium<br>Roll Pins - Stainless Steel<br>Eyebolt Assy - Grade 8.8<br>Spigot - Stainless Steel |  |
| Max Tightening                                                  | 30Nm                                                                                                                   |  |
| Fixings                                                         | Ø28mm (1.10") Stainless Spigot                                                                                         |  |
| WLL                                                             | 200Kg                                                                                                                  |  |
| Weight                                                          | 1.77Kg (3.90 lbs)                                                                                                      |  |
| Factor of Safety                                                | 5:1                                                                                                                    |  |
| Approval                                                        | TÜV Approved                                                                                                           |  |